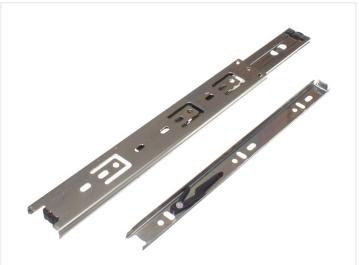

These rails are sold in sets of 2.

The rail is easy to mount and dismount as the last section can be disconnected, by pushing on the black plastic arm on the inside of the rail.

There are mounting holes along the length of the profile.