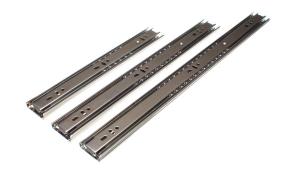

# Drawer rail, galvanized steel, 20kg

3 section drawer rail with ball bearings, and full extension. It can carry up to 20kg (pair). Easy to mount as the last section can be disconnected.

3 section drawer rail with ball bearings, and full extension. It can carry up to 20kg, more than enough for typical uses.

These rails are sold in sets of 2.

The rail is easy to mount and dismount as the last section can be disconnected, by pushing on the black plastic arm on the inside of the rail.

There are mounting holes along the length of the profile.