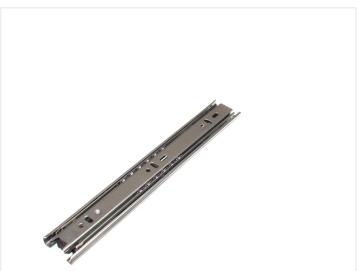

# Drawer rail, galvanized steel, 20kg

3 section drawer rail with ball bearings, and full extension. It can carry up to 20kg (pair). Easy to mount as the last section can be disconnected.

3 section drawer rail with ball bearings, and full extension. It can carry up to 20kg, more than enough for typical uses.

These rails are sold in sets of 2.

The rail is easy to mount and dismount as the last section can be disconnected, by pushing on the black plastic arm on the inside of the rail.

There are mounting holes along the length of the profile.