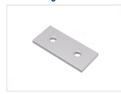

## Serie 40 - Flat bracket, 6mm

Extra strong brackets for 4040 profiles, milled out of 6mm aluminium, that is anodised. The holes fit M8 bolts.



Extra strong brackets for 4040 profiles, milled out of 6mm aluminium, that is anodised. The holes fit M8 bolts. The different models can be used for various types of joints.

Use washers to prevent scratches in the anodizing.

You usually use t-nuts and bolts, or hammer-bolts and nuts.

# matronics.11

Buy online at <u>www.matronics.eu/A410001</u>

#### Product overview

#### Straight I x 2 holes



SKU A410001 Dimensions: 4 x 80 x 40mm

## Straight I x 3 holes



SKU A410003 Dimensions: 4 x 120 x 40mm

#### Straight 2 x 3 holes



SKU A410005 Dimensions: 4 x 120 x 80mm

#### Corner 2/3 holes



SKU A410007 Dimensions: 4 x 120 x 80mm

#### Corner 4/4 holes



SKU A410009 Dimensions: 4 x 160 x 160mm

#### T-joint 2/2 holes



SKU A410011 Dimensions: 4 x 120 x 80mm

#### Cross-joint 3/5 holes



SKU A410013 Dimensions: 4 x 200 x 120mm

#### Straight 2 x 2 holes



SKU A410002 Dimensions: 4 x 80 x 80mm

## Straight I x 4 holes



SKU A410004 Dimensions: 4 x 160 x 40mm

### Straight 2 x 4 holes



SKU A410006 Dimensions: 4 x 160 x 80mm

#### Corner 3/3 holes



SKU A410008 Dimensions: 4 x 120 x 120mm

#### Corner 2x4 / 2x4 holes



SKU A410010 Dimensions: 4 x 160 x 160mm

#### T-joint 3