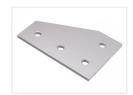

## Serie 40 - Flat bracket, 6mm

Extra strong brackets for 4040 profiles, milled out of 6mm aluminium, that is anodised. The holes fit M8 bolts.



Extra strong brackets for 4040 profiles, milled out of 6mm aluminium, that is anodised. The holes fit M8 bolts. The different models can be used for various types of joints.

Use washers to prevent scratches in the anodizing.

You usually use t-nuts and bolts, or hammer-bolts and nuts.

# matronics.11

Buy online at <u>www.matronics.eu/A410001</u>

#### Product overview

#### Straight I x 2 holes



SKU A410001 Dimensions: 4 x 80 x 40mm

## Straight I x 3 holes



SKU A410003 Dimensions: 4 x 120 x 40mm

#### Straight 2 x 3 holes



SKU A410005 Dimensions: 4 x 120 x 80mm

#### Corner 2/3 holes



SKU A410007 Dimensions: 4 x 120 x 80mm

#### Corner 4/4 holes



SKU A410009 Dimensions: 4 x 160 x 160mm

#### T-joint 2/2 holes



SKU A410011 Dimensions: 4 x 120 x 80mm

#### Cross-joint 3/5 holes



SKU A410013 Dimensions: 4 x 200 x 120mm

#### Straight 2 x 2 holes



SKU A410002 Dimensions: 4 x 80 x 80mm

## Straight I x 4 holes



SKU A410004 Dimensions: 4 x 160 x 40mm

### Straight 2 x 4 holes



SKU A410006 Dimensions: 4 x 160 x 80mm

#### Corner 3/3 holes



SKU A410008 Dimensions: 4 x 120 x 120mm

#### Corner 2x4 / 2x4 holes



SKU A410010 Dimensions: 4 x 160 x 160mm

#### T-joint 3/4 holes



SKU A410012 Dimensions: 4 x 160 x 160mm