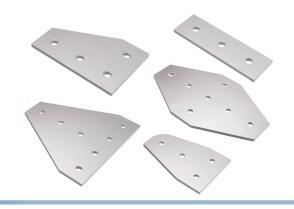

## Serie 40 - Flat bracket, 6mm

Extra strong brackets for 4040 profiles, milled out of 6mm aluminium, that is anodised. The holes fit M8 bolts.

Extra strong brackets for 4040 profiles, milled out of 6mm aluminium, that is anodised. The holes fit M8 bolts. The different models can be used for various types of joints.

#### Product overview