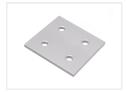

t is anodised. The holes fit M8 bolts. The different models can be used for various types of joints.

Use washers to prevent scratches in the anodizing.

You usually use t-nuts and bolts, or hammer-bolts and nuts.

# matronics.11

Buy online at <u>www.matronics.eu/A410001</u>

#### Product overview

#### Straight I x 2 holes



SKU A410001 Dimensions: 4 x 80 x 40mm

## Straight I x 3 holes



SKU A410003 Dimensions: 4 x 120 x 40mm

#### Straight 2 x 3 holes



SKU A410005 Dimensions: 4 x 120 x 80mm

#### Corner 2/3 holes



SKU A410007 Dimensions: 4 x 120 x 80mm

#### Corner 4/4 holes



SKU A410009 Dimensions: 4 x 160 x 160mm

#### T-joint 2/2 holes



SKU A410011 Dimensions: 4 x 120 x 80mm

#### Cross-joint 3/5 holes



SKU A410013 Dimensions: 4 x 200 x 120mm

#### Straight 2 x 2 holes



SKU A410002 Dimensions: 4 x 80 x 80mm

## Straight I x 4 holes



SKU A410004 Dimensions: 4 x 160 x 40mm

### Straight 2 x 4 holes



SKU A410006 Dimensions: 4 x 160 x 80mm

#### Corner 3/3 holes



SKU A410008 Dimensions: 4 x 120 x 120mm

#### Corner 2x4 / 2x4 holes



SKU A410010 Dimensions: 4 x 160 x 160mm

#### T-joint 3/4 holes



SKU A410012 Dimensions: 4 x 160 x 160mm