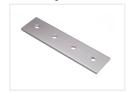

used for various types of joints.

Use washers to prevent scratches in the anodizing.

You usually use t-nuts and bolts, or hammer-bolts and nuts.

# matronics.11

Buy online at <u>www.matronics.eu/A410001</u>

#### Product overview

#### Straight I x 2 holes



SKU A410001 Dimensions: 4 x 80 x 40mm

## Straight I x 3 holes



SKU A410003 Dimensions: 4 x 120 x 40mm

#### Straight 2 x 3 holes



SKU A410005 Dimensions: 4 x 120 x 80mm

#### Corner 2/3 holes



SKU A410007 Dimensions: 4 x 120 x 80mm

#### Corner 4/4 holes



SKU A410009 Dimensions: 4 x 160 x 160mm

#### T-joint 2/2 holes



SKU A410011 Dimensions: 4 x 120 x 80mm

#### Cross-joint 3/5 holes



SKU A410013 Dimensions: 4 x 200 x 120mm

#### Straight 2 x 2 holes



SKU A410002 Dimensions: 4 x 80 x 80mm

## Straight I x 4 holes



SKU A410004 Dimensions: 4 x 160 x 40mm

### Straight 2 x 4 holes



SKU A410006 Dimensions: 4 x 160 x 80mm

#### Corner 3/3 holes



SKU A410008 Dimensions: 4 x 120 x 120mm

#### Corner 2x4 / 2x4 holes



SKU A410010 Dimensions: 4 x 160 x 160mm

#### T-joint 3/4 holes



SKU A410012 Dimensions: 4 x 160 x 160mm