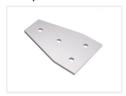

out of 6mm aluminium, that is anodised. The holes fit M8 bolts.



Extra strong brackets for 4040 profiles, milled out of 6mm aluminium, that is anodised. The holes fit M8 bolts. The different models can be used for various types of joints.

Use washers to prevent scratches in the anodizing.

You usually use t-nuts and bolts, or hammer-bolts and nuts.

# matronics.11

Buy online at <u>www.matronics.eu/A410001</u>

#### Product overview

#### Straight I x 2 holes



SKU A410001 Dimensions: 4 x 80 x 40mm

## Straight I x 3 holes



SKU A410003 Dimensions: 4 x 120 x 40mm

#### Straight 2 x 3 holes



SKU A410005 Dimensions: 4 x 120 x 80mm

#### Corner 2/3 holes



SKU A410007 Dimensions: 4 x 120 x 80mm

#### Corner 4/4 holes



SKU A410009 Dimensions: 4 x 160 x 160mm

#### T-joint 2/2 holes



SKU A410011 Dimensions: 4 x 120 x 80mm

#### Cross-joint 3/5 holes



SKU A410013 Dimensions: 4 x 200 x 120mm

#### Straight 2 x 2 holes



SKU A410002 Dimensions: 4 x 80 x 80mm

## Straight I x 4 holes



SKU A410004 Dimensions: 4 x 160 x 40mm

### Straight 2 x 4 holes



SKU A410006 Dimensions: 4 x 160 x 80mm

#### Corner 3/3 holes



SKU A410008 Dimensions: 4 x 120 x 120mm

#### Corner 2x4 / 2x4 holes



SKU A410010 Dimensions: 4 x 160 x 160mm

#### T-joint 3/4 holes



SKU A410012 Dimensions: 4 x 160 x 160mm