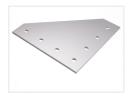

Flat bracket, 6mm

Extra strong brackets for 4040 profiles, milled out of 6mm aluminium, that is anodised. The holes fit M8 bolts.



Extra strong brackets for 4040 profiles, milled out of 6mm aluminium, that is anodised. The holes fit M8 bolts. The different models can be used for various types of joints.

Use washers to prevent scratches in the anodizing.

You usually use t-nuts and bolts, or hammer-bolts and nuts.

# matronics.11

Buy online at <u>www.matronics.eu/A410001</u>

#### Product overview

#### Straight I x 2 holes



SKU A410001 Dimensions: 4 x 80 x 40mm

## Straight I x 3 holes



SKU A410003 Dimensions: 4 x 120 x 40mm

#### Straight 2 x 3 holes



SKU A410005 Dimensions: 4 x 120 x 80mm

#### Corner 2/3 holes



SKU A410007 Dimensions: 4 x 120 x 80mm

#### Corner 4/4 holes



SKU A410009 Dimensions: 4 x 160 x 160mm

#### T-joint 2/2 holes



SKU A410011 Dimensions: 4 x 120 x 80mm

#### Cross-joint 3/5 holes



SKU A410013 Dimensions: 4 x 200 x 120mm

#### Straight 2 x 2 holes



SKU A410002 Dimensions: 4 x 80 x 80mm

## Straight I x 4 holes



SKU A410004 Dimensions: 4 x 160 x 40mm

### Straight 2 x 4 holes



SKU A410006 Dimensions: 4 x 160 x 80mm

#### Corner 3/3 holes



SKU A410008 Dimensions: 4 x 120 x 120mm

#### Corner 2x4 / 2x4 holes



SKU A410010 Dimensions: 4 x 160 x 160mm

#### T-joint 3/4 holes



SKU A410012 Dimensions: 4 x 160 x 160mm