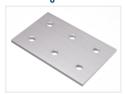

## Serie 40 - Flat bracket, 6mm

Extra strong brackets for 4040 profiles, milled out of 6mm aluminium, that is anodised. The holes fit M8 bolts.



Extra strong brackets for 4040 profiles, milled out of 6mm aluminium, that is anodised. The holes fit M8 bolts. The different models can be used for various types of joints.

Use washers to prevent scratches in the anodizing.

You usually use t-nuts and bolts, or hammer-bolts and nuts.

# matronics.11

Buy online at <u>www.matronics.eu/A410001</u>

#### Product overview

#### Straight I x 2 holes



SKU A410001 Dimensions: 4 x 80 x 40mm

## Straight I x 3 holes



SKU A410003 Dimensions: 4 x 120 x 40mm

#### Straight 2 x 3 holes



SKU A410005 Dimensions: 4 x 120 x 80mm

#### Corner 2/3 holes



SKU A410007 Dimensions: 4 x 120 x 80mm

#### Corner 4/4 holes



SKU A410009 Dimensions: 4 x 160 x 160mm

#### T-joint 2/2 holes



SKU A410011 Dimensions: 4 x 120 x 80mm

#### Cross-joint 3/5 holes



SKU A410013 Dimensions: 4 x 200 x 120mm

#### Straight 2 x 2 holes



SKU A410002 Dimensions: 4 x 80 x 80mm

## Straight I x 4 holes



SKU A410004 Dimensions: 4 x 160 x 40mm

### Straight 2 x 4 holes



SKU A410006 Dimensions: 4 x 160 x 80mm

#### Corner 3/3 holes



SKU A410008 Dimensions: 4 x 120 x 120mm

#### Corner 2x4 / 2x4 holes



SKU A410010 Dimensions: 4 x 160 x 160mm

#### T-joint 3/4 holes



SKU A410012 Dimensions: 4 x 160 x 160mm