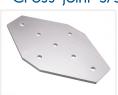

ra strong brackets for 4040 profiles, milled out of 6mm aluminium, that is anodised. The holes fit M8 bolts. The different models can be used for various types of joints.

Use washers to prevent scratches in the anodizing.

You usually use t-nuts and bolts, or hammer-bolts and nuts.

# matronics.11

Buy online at <u>www.matronics.eu/A410001</u>

#### Product overview

#### Straight I x 2 holes



SKU A410001 Dimensions: 4 x 80 x 40mm

## Straight I x 3 holes



SKU A410003 Dimensions: 4 x 120 x 40mm

#### Straight 2 x 3 holes



SKU A410005 Dimensions: 4 x 120 x 80mm

#### Corner 2/3 holes



SKU A410007 Dimensions: 4 x 120 x 80mm

#### Corner 4/4 holes



SKU A410009 Dimensions: 4 x 160 x 160mm

#### T-joint 2/2 holes



SKU A410011 Dimensions: 4 x 120 x 80mm

#### Cross-joint 3/5 holes



SKU A410013 Dimensions: 4 x 200 x 120mm

#### Straight 2 x 2 holes



SKU A410002 Dimensions: 4 x 80 x 80mm

## Straight I x 4 holes



SKU A410004 Dimensions: 4 x 160 x 40mm

### Straight 2 x 4 holes



SKU A410006 Dimensions: 4 x 160 x 80mm

#### Corner 3/3 holes



SKU A410008 Dimensions: 4 x 120 x 120mm

#### Corner 2x4 / 2x4 holes



SKU A410010 Dimensions: 4 x 160 x 160mm

#### T-joint 3/4 holes



SKU A410012 Dimensions: 4 x 160 x 160mm