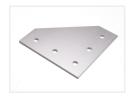

olts and nuts.

# matronics.11

Buy online at <u>www.matronics.eu/A410001</u>

#### Product overview

#### Straight I x 2 holes



SKU A410001 Dimensions: 4 x 80 x 40mm

## Straight I x 3 holes



SKU A410003 Dimensions: 4 x 120 x 40mm

#### Straight 2 x 3 holes



SKU A410005 Dimensions: 4 x 120 x 80mm

#### Corner 2/3 holes



SKU A410007 Dimensions: 4 x 120 x 80mm

#### Corner 4/4 holes



SKU A410009 Dimensions: 4 x 160 x 160mm

#### T-joint 2/2 holes



SKU A410011 Dimensions: 4 x 120 x 80mm

#### Cross-joint 3/5 holes



SKU A410013 Dimensions: 4 x 200 x 120mm

#### Straight 2 x 2 holes



SKU A410002 Dimensions: 4 x 80 x 80mm

## Straight I x 4 holes



SKU A410004 Dimensions: 4 x 160 x 40mm

### Straight 2 x 4 holes



SKU A410006 Dimensions: 4 x 160 x 80mm

#### Corner 3/3 holes



SKU A410008 Dimensions: 4 x 120 x 120mm

#### Corner 2x4 / 2x4 holes



SKU A410010 Dimensions: 4 x 160 x 160mm

#### T-joint 3/4 holes



SKU A410012 Dimensions: 4 x 160 x 160mm