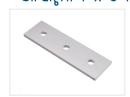

## Serie 40 - Flat bracket, 6mm

Extra strong brackets for 4040 profiles, milled out of 6mm aluminium, that is anodised. The holes fit M8 bolts.



Extra strong brackets for 4040 profiles, milled out of 6mm aluminium, that is anodised. The holes fit M8 bolts. The different models can be used for various types of joints.

Use washers to prevent scratches in the anodizing.

You usually use t-nuts and bolts, or hammer-bolts and nuts.

# matronics.11

Buy online at <u>www.matronics.eu/A410001</u>

#### Product overview

#### Straight I x 2 holes



SKU A410001 Dimensions: 4 x 80 x 40mm

## Straight I x 3 holes



SKU A410003 Dimensions: 4 x 120 x 40mm

#### Straight 2 x 3 holes



SKU A410005 Dimensions: 4 x 120 x 80mm

#### Corner 2/3 holes



SKU A410007 Dimensions: 4 x 120 x 80mm

#### Corner 4/4 holes



SKU A410009 Dimensions: 4 x 160 x 160mm

#### T-joint 2/2 holes



SKU A410011 Dimensions: 4 x 120 x 80mm

#### Cross-joint 3/5 holes



SKU A410013 Dimensions: 4 x 200 x 120mm

#### Straight 2 x 2 holes



SKU A410002 Dimensions: 4 x 80 x 80mm

## Straight I x 4 holes



SKU A410004 Dimensions: 4 x 160 x 40mm

### Straight 2 x 4 holes



SKU A410006 Dimensions: 4 x 160 x 80mm

#### Corner 3/3 holes



SKU A410008 Dimensions: 4 x 120 x 120mm

#### Corner 2x4 / 2x4 holes



SKU A410010 Dimensions: 4 x 160 x 160mm

#### T-joint 3/4 holes



SKU A410012 Dimensions: 4 x 160 x 160mm