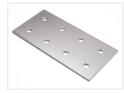

in the anodizing.

You usually use t-nuts and bolts, or hammer-bolts and nuts.

# matronics.11

Buy online at <u>www.matronics.eu/A410001</u>

#### Product overview

#### Straight I x 2 holes



SKU A410001 Dimensions: 4 x 80 x 40mm

## Straight I x 3 holes



SKU A410003 Dimensions: 4 x 120 x 40mm

#### Straight 2 x 3 holes



SKU A410005 Dimensions: 4 x 120 x 80mm

#### Corner 2/3 holes



SKU A410007 Dimensions: 4 x 120 x 80mm

#### Corner 4/4 holes



SKU A410009 Dimensions: 4 x 160 x 160mm

#### T-joint 2/2 holes



SKU A410011 Dimensions: 4 x 120 x 80mm

#### Cross-joint 3/5 holes



SKU A410013 Dimensions: 4 x 200 x 120mm

#### Straight 2 x 2 holes



SKU A410002 Dimensions: 4 x 80 x 80mm

## Straight I x 4 holes



SKU A410004 Dimensions: 4 x 160 x 40mm

### Straight 2 x 4 holes



SKU A410006 Dimensions: 4 x 160 x 80mm

#### Corner 3/3 holes



SKU A410008 Dimensions: 4 x 120 x 120mm

#### Corner 2x4 / 2x4 holes



SKU A410010 Dimensions: 4 x 160 x 160mm

#### T-joint 3/4 holes



SKU A410012 Dimensions: 4 x 160 x 160mm