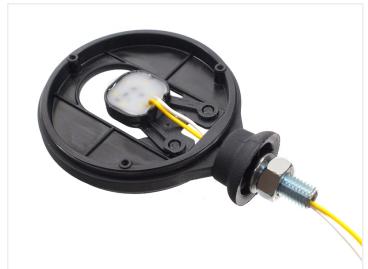

#### LED emitter

Our own Matronics LED emitter fits in to the lamp with BA15s socket. It has 6 bright LEDs, and is potted in frosted resin. The original bulb holder is removed, and our emitters put in. Notice that you need two emitters for one lamp. They are fastened with the included screws, back to back. There is 1 meter wire for connecting them to power.

Typically you will want a red to the back, and a yellow/white forward. With a Dual Color US light controller, you can use the lamp as indicator as well. With a DC rear and front light controller, it can be used for both position light, brake light and indicators.

Connecting LED emitters

For the DC emitters with 2 wires, you swap plus and minus to change colors. Connect yellow wire to plus, and it lights up yellow.