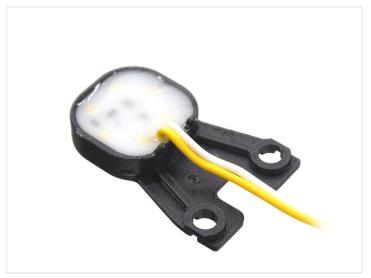

#### LED emitter

Our own Matronics LED emitter fits in to the lamp with BA15s socket. It has 6 bright LEDs, and is potted in frosted resin. The original bulb holder is removed, and our emitters put in. Notice that you need two emitters for one lamp. They are fastened with the included screws, back to back. There is 1 meter wire for connecting them to power.

Typically you will want a red to the back, and a yellow/white forward. With a Dual Color US light controller, you can use the lamp as indicator as well. With a DC rear and front light controller, it can be used for both position light, brake light and indicators.

Connecting LED emitters

For the DC emitters with 2 wires, you swap plus and minus to change colors. Connect yellow wire to plus, and it lights up yellow.