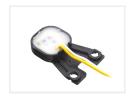

#### LED emitter

Our own Matronics LED emitter fits in to the lamp with BA15s socket. It has 6 bright LEDs, and is potted in frosted resin. The original bulb holder is removed, and our emitters put in. Notice that you need two emitters for one lamp. They are fastened with the included screws, back to back. There is 1 meter wire for connecting them to power.

Typically you will want a red to the back, and a yellow/white forward. With a Dual Color US light controller, you can use the lamp as indicator as well. With a DC rear and front light controller, it can be used for both position light, brake light and indicators.

Connecting LED emitters

For the DC emitters with 2 wires, you swap plus and minus to change colors. Connect yellow wire to plus, and it lights up yellow.