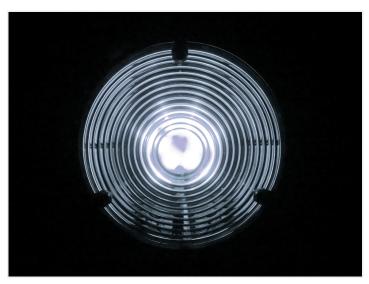

Typically you will want a red to the back, and a yellow/white forward. With a Dual Color US light controller, you can use the lamp as indicator as well. With a DC rear and front light controller, it can be used for both position light, brake light and indicators.

### 24V LED emitter, Dual Color Red / Xenon white

SKU 24608344-CWRD

# 24V LED emitter, Dual Color Yellow/Xenon white

SKU 24608344-AMCW