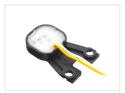

#### LED emitter

Our own Matronics LED emitter fits in to the lamp with BA15s socket. It has 6 bright LEDs, and is potted in frosted resin. The original bulb holder is removed, and our emitters put in. Notice that you need two emitters for one lamp. They are fastened with the included screws, back to back. There is 1 meter wire for connecting them to power.

Connecting LED emitters

For the DC emitters with 2 wires, you swap plus and minus to change colors. Connect yellow wire to plus, and it lights up yellow.