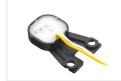

#### LED emitter

Our own Matronics LED emitter fits in to the lamp with BA15s socket. It has 6 bright LEDs, and is potted in frosted resin. The original bulb holder is removed, and our emitters put in. Notice that you need two emitters for one lamp. They are fastened with the included screws, back to back. There is 1 meter wire for connecting them to power.

Connecting LED emitters

For the DC emitters with 2 wires, you swap plus and minus to change colors. Connect yellow wire to plus, and it lights up yellow.