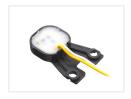

#### LED emitter

Our own Matronics LED emitter fits in to the lamp with BA15s socket. It has 6 bright LEDs, and is potted in frosted resin. The original bulb holder is removed, and our emitters put in. Notice that you need two emitters for one lamp. They are fastened with the included screws, back to back. There is 1 meter wire for connecting them to power.

Typically you will want a red to the back, and a yellow/white forward. With a Dual Color US light controller, you can use the lamp as indicator as well. With a DC rear and front light controller, it can be used for both position light, brake light and indicators.

Connecting LED emitters

For the DC emitters with 2 wires, you swap plus and minus to change colors. Connect yellow wire to plus, and it lights up yellow.