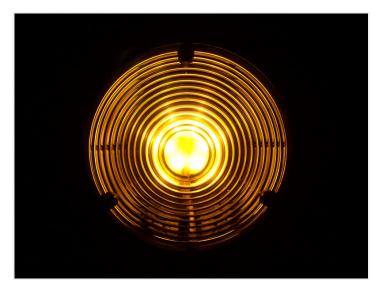

Typically you will want a red to the back, and a yellow/white forward. With a Dual Color US light controller, you can use the lamp as indicator as well. With a DC rear and front light controller, it can be used for both position light, brake light and indicators.

# 24V LED emitter, Dual Color Yellow/Xenon white

SKU 24608344-AMCW