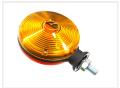

### Spanish markerlamp IO-3OV

Spanish-, earring-, Pablo, lollipo-markerlamp - call it what you like. Available in red/white and orange

Spanish-, earring-, Pablo, lollipo-markerlamp - call it what you like. Elegant and modern spanish markerlamp in a classic design with a star-shaped light output. Every markerlamp has  $48 \times 0.5W$  LEDs with 24 LEDs on each side.

- A dobbelsided markerlamp with red light on one side and white light on the other side.
- A dobbelsided markerlamp with orange light on both sides

#### **Specifications**

Voltage 10-30V LEDs 48 x 0,5W Wirelength 40cm Diameter 109mm

Length 125mm (150mm incl. bolt)

Depth 59mm Thread Size 12mm