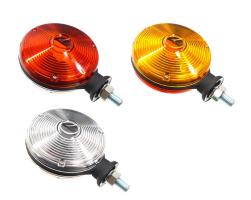

### Spanish markerlamp IO-3OV

Spanish-, earring-, Pablo, lollipo-markerlamp - call it what you like. Available in red/white and orange

Spanish-, earring-, Pablo, lollipo-markerlamp - call it what you like. Elegant and modern spanish markerlamp in a classic design with a star-shaped light output. Every markerlamp has  $48 \times 0.5W$  LEDs with 24 LEDs on each side.

- A dobbelsided markerlamp with red light on one side and white light on the other side.
- A dobbelsided markerlamp with orange light on both sides

#### **Specifications**

Voltage 10-30V LEDs 48 x 0,5W Wirelength 40cm Diameter 109mm

Length 125mm (150mm incl. bolt)

Depth 59mm Thread Size 12mm