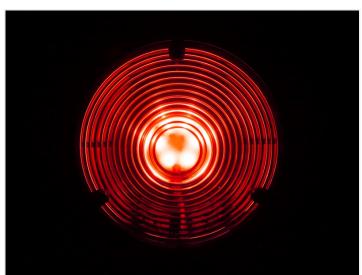

Typically you will want a red to the back, and a yellow/white forward. With a Dual Color US light controller, you can use the lamp as indicator as well. With a DC rear and front light controller, it can be used for both position light, brake light and indicators.

### 24V LED emitter, Dual Color Yellow / Red

SKU 24608344-AMRD

### 24V LED emitter, Dual Color Red / Xenon white

SKU 24608344-CWRD