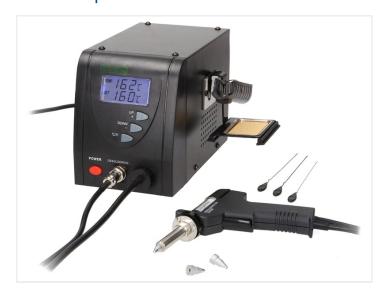

### Electrical desoldering pump, I4OW

Desoldering-station with built-in vacuum pump, that is activated when the trigger on the gun is pressed. Easily desolders parts in seconds.

Desoldering-station that has a built-in vacuum pump, that is activated when you push the trigger on the gun. The powerful 80W soldering tip and the effective vacuum makes it possible to desolder parts in seconds. For this reason, we use the same desoldering station in our production.

The display shows the set and current temperature. The target temperature is set with the two buttons in the front.

The following parts are included with the complete station:

- De-soldering station with vacuum pump
- De-soldering gun
- S1 tip (0.8mm)
- S2 tip (1.0mm)
- S3 tip (1.3mm)
- Gun holder
- Cleaning sponge

#### Product overview