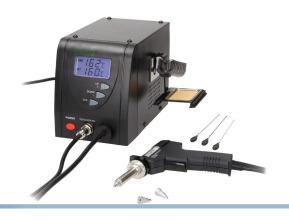

### Electrical desoldering pump, I4OW

Desoldering-station with built-in vacuum pump, that is activated when the trigger on the gun is pressed. Easily desolders parts in seconds.

Desoldering-station that has a built-in vacuum pump, that is activated when you push the trigger on the gun. The powerful 80W soldering tip and the effective vacuum makes it possible to desolder parts in seconds. For this reason, we use the same desoldering station in our production.

The display shows the set and current temperature. The target temperature is set with the two buttons in the front.

The following parts are included with the complete station:

- De-soldering station with vacuum pump
- De-soldering gun
- S1 tip (0.8mm)
- S2 tip (1.0mm)
- S3 tip (1.3mm)
- Gun holder
- Cleaning sponge

#### **Specifications**

Power, heating element 80W (24V)

Power, total 140W

Temperature 160 to 480 grader

Voltage 220-240VAC Heating element Ceramic