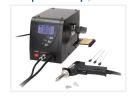

### Electrical desoldering pump, I4OW

Desoldering-station with built-in vacuum pump, that is activated when the trigger on the gun is pressed. Easily desolders parts in seconds.

Desoldering-station that has a built-in vacuum pump, that is activated when you push the trigger on the gun. The powerful 80W soldering tip and the effective vacuum makes it possible to desolder parts in seconds. For this reason, we use the same desoldering station in our production.

The display shows the set and current temperature. The target temperature is set with the two buttons in the front.

The following parts are included with the complete station:

- De-soldering station with vacuum pump
- De-soldering gun
- S1 tip (0.8mm)
- S2 tip (1.0mm)
- S3 tip (1.3mm)
- Gun holder
- Cleaning sponge