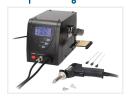

### Electrical desoldering pump, I4OW

Desoldering-station with built-in vacuum pump, that is activated when the trigger on the gun is pressed. Easily desolders parts in seconds.

Desoldering-station that has a built-in vacuum pump, that is activated when you push the trigger on the gun. The powerful 80W soldering tip and the effective vacuum makes it possible to desolder parts in seconds. For this reason, we use the same desoldering station in our production.

The display shows the set and current temperature. The target temperature is set with the two buttons in the front.

The following parts are included with the complete station:

- De-soldering station with vacuum pump
- De-soldering gun
- S1 tip (0.8mm)
- S2 tip (1.0mm)
- S3 tip (1.3mm)
- Gun holder
- Cleaning sponge