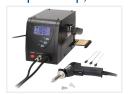

### Electrical desoldering pump, I4OW

Desoldering-station with built-in vacuum pump, that is activated when the trigger on the gun is pressed. Easily desolders parts in seconds.

Desoldering-station that has a built-in vacuum pump, that is activated when you push the trigger on the gun. The powerful 80W soldering tip and the effective vacuum makes it possible to desolder parts in seconds. For this reason, we use the same desoldering station in our production.

The display shows the set and current temperature. The target temperature is set with the two buttons in the front.

The following parts are included with the complete station:

- De-soldering station with vacuum pump
- De-soldering gun
- S1 tip (0.8mm)
- S2 tip (1.0mm)
- S3 tip (1.3mm)
- Gun holder
- Cleaning sponge