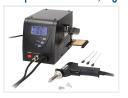

### Electrical desoldering pump, I4OW

Desoldering-station with built-in vacuum pump, that is activated when the trigger on the gun is pressed. Easily desolders parts in seconds.

Desoldering-station that has a built-in vacuum pump, that is activated when you push the trigger on the gun. The powerful 80W soldering tip and the effective vacuum makes it possible to desolder parts in seconds. For this reason, we use the same desoldering station in our production.

The display shows the set and current temperature. The target temperature is set with the two buttons in the front.

The following parts are included with the complete station:

- De-soldering station with vacuum pump
- De-soldering gun
- S1 tip (0.8mm)
- S2 tip (1.0mm)
- S3 tip (1.3mm)
- Gun holder
- Cleaning sponge