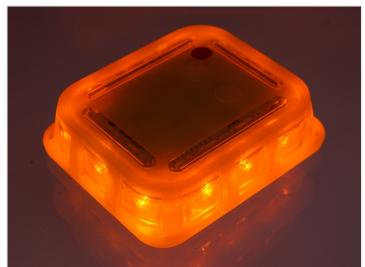

### Prostrobe Smart-Flare - 6 x turtles in Charging case

A smart toolbox with 6 compact LED warning lamps/turtles with an synchronization function.

Our smart flares with their powerful plastic-housing work perfectly for warning lights, where they can be layed on the road. The Lamps has a smart syncronisation mode that makes it possible for a dynamic running pattern light. The lamps have a powerful magnet built in and can be put directly on your car, truck, motorcycle and trailer.

The all-new Pro version has 12 powerful Yellow an 4 powerful red LEDs built in, so it can be used for many different tasks.

The lamps contain rechargeable batteries that hold for approx. 70 hours of operation, completely depending on the selected function. They can all recharged by simply being put back in the suitcase. It can charge all 6 lights at once, either via the supplied 230V transformer or via the supplied cigarette-socket. You can connect it to both car and truck, 12V/24V. The suitcase has LED-indicators and shows when the lights are fully charged.

#### Yellow

SKU 500505