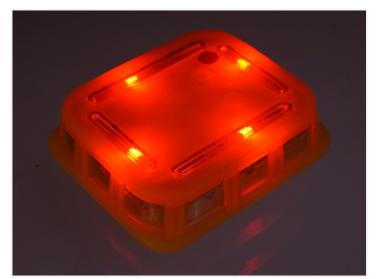

### Prostrobe Smart-Flare - 6 x turtles in Charging case

A smart toolbox with 6 compact LED warning lamps/turtles with an synchronization function.

Our smart flares with their powerful plastic-housing work perfectly for warning lights, where they can be layed on the road. The Lamps has a smart syncronisation mode that makes it possible for a dynamic running pattern light. The lamps have a powerful magnet built in and can be put directly on your car, truck, motorcycle and trailer.

The all-new Pro version has 12 powerful Yellow an 4 powerful red LEDs built in, so it can be used for many different tasks.

The lamps contain rechargeable batteries that hold for approx. 70 hours of operation, completely depending on the selected function. They can all recharged by simply being put back in the suitcase. It can charge all 6 lights at once, either via the supplied 230V transformer or via the supplied cigarette-socket. You can connect it to both car and truck, 12V/24V. The suitcase has LED-indicators and shows when the lights are fully charged.

The lamps have 9 different functions with different operating times.