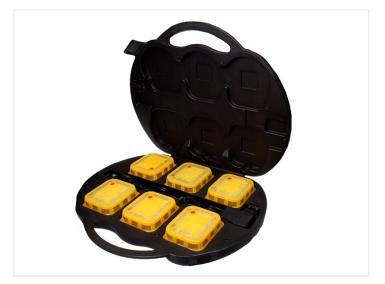

### Prostrobe Smart-Flare - 6 x turtles in Charging case

A smart toolbox with 6 compact LED warning lamps/turtles with an synchronization function.

Our smart flares with their powerful plastic-housing work perfectly for warning lights, where they can be layed on the road. The Lamps has a smart syncronisation mode that makes it possible for a dynamic running pattern light. The lamps have a powerful magnet built in and can be put directly on your car, truck, motorcycle and trailer.

#### Content:

- A toolbox with room for 6 Smart-flares
- 6 pcs. Smart-Flare Pro
- 1 pcs. 230V transformer for the suitcase
- 1 pcs. cigarette-plug for the suitcase