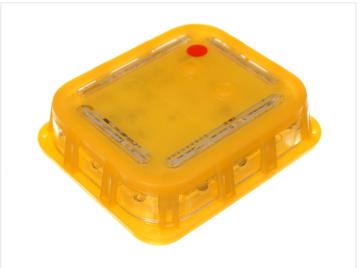

The all-new Pro version has 12 powerful Yellow an 4 powerful red LEDs built in, so it can be used for many different tasks.

The lamps contain rechargeable batteries that hold for approx. 70 hours of operation, completely depending on the selected function. They can all recharged by simply being put back in the suitcase. It can charge all 6 lights at once, either via the supplied 230V transformer or via the supplied cigarette-socket. You can connect it to both car and truck, 12V/24V. The suitcase has LED-indicators and shows when the lights are fully charged.

The lamps have 9 different functions with different operating times.

#### Yellow

SKU 500505