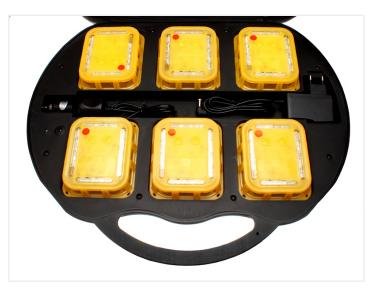

### Prostrobe Smart-Flare - 6 x turtles in Charging case

A smart toolbox with 6 compact LED warning lamps/turtles with an synchronization function.

Our smart flares with their powerful plastic-housing work perfectly for warning lights, where they can be layed on the road. The Lamps has a smart syncronisation mode that makes it possible for a dynamic running pattern light. The lamps have a powerful magnet built in and can be put directly on your car, truck, motorcycle and trailer.

#### Content:

- A toolbox with room for 6 Smart-flares
- 6 pcs. Smart-Flare Pro
- 1 pcs. 230V transformer for the suitcase
- 1 pcs. cigarette-plug for the suitcase