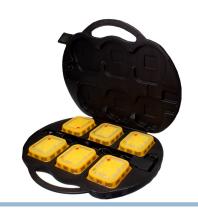

### Prostrobe Smart-Flare - 6 x turtles in Charging case

A smart toolbox with 6 compact LED warning lamps/turtles with an synchronization function.

Our smart flares with their powerful plastic-housing work perfectly for warning lights, where they can be layed on the road. The Lamps has a smart syncronisation mode that makes it possible for a dynamic running pattern light. The lamps have a powerful magnet built in and can be put directly on your car, truck, motorcycle and trailer.

#### Content:

- A toolbox with room for 6 Smart-flares
- 6 pcs. Smart-Flare Pro
- 1 pcs. 230V transformer for the suitcase
- 1 pcs. cigarette-plug for the suitcase