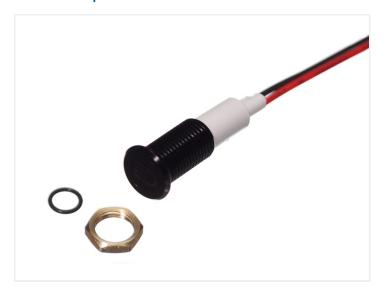

# LED indicator, black with icon, IP67

Black indicator with icon / symbol in the glass. Available in different editions, from fog light to emergency. Waterproof when panel mounted.

Black indicator with icon / symbol in the glass. Available in different editions, from fog light to emergency. The indicator is waterproof when panel mounted, and a gasket is included for this.

The light is sharp and clearly visible, both day time and during the night.

It is mounted in a 10mm hole.

# Product pictures