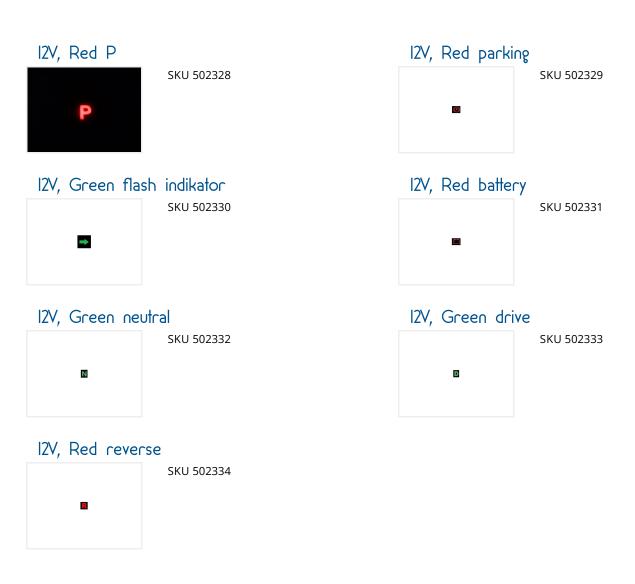

different editions, from fog light to emergency. Waterproof when panel mounted.





Black indicator with icon / symbol in the glass. Available in different editions, from fog light to emergency. The indicator is waterproof when panel mounted, and a gasket is included for this.

The light is sharp and clearly visible, both day time and during the night.

It is mounted in a 10mm hole.

# matronics.11

Buy online at www.matronics.eu/502321

#### **Specifications**

Voltage 12V Wire 20cm Consumption 0.2W

Lifetime 80.000 hours

#### Product overview





SKU 502321





SKU 502322

12V, Red fuel



SKU 502324

## 12V, Yellow fog light



SKU 502326

## 12V, Green fog light



SKU 502320

#### 12V, Red warning



SKU 502323

# 12V, Red oil



SKU 502325

#### 12V, Red emergency



SKU 502327



# Product pictures