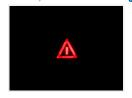

Available in different editions, from fog light to emergency. Waterproof when panel mounted.





Black indicator with icon / symbol in the glass. Available in different editions, from fog light to emergency. The indicator is waterproof when panel mounted, and a gasket is included for this.

The light is sharp and clearly visible, both day time and during the night.

It is mounted in a 10mm hole.

# matronics.11

Buy online at www.matronics.eu/502321

#### **Specifications**

Voltage 12V Wire 20cm Consumption 0.2W

Lifetime 80.000 hours

#### Product overview





SKU 502321





SKU 502322

12V, Red fuel



SKU 502324

## 12V, Yellow fog light



SKU 502326

## 12V, Green fog light



SKU 502320

#### 12V, Red warning



SKU 502323

# 12V, Red oil



SKU 502325

#### 12V, Red emergency



SKU 502327



# Product pictures