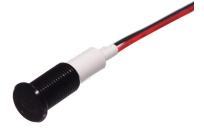

# LED indicator, black with icon, IP67

Black indicator with icon / symbol in the glass. Available in different editions, from fog light to emergency. Waterproof when panel mounted.

Black indicator with icon / symbol in the glass. Available in different editions, from fog light to emergency. The indicator is waterproof when panel mounted, and a gasket is included for this.

The light is sharp and clearly visible, both day time and during the night.

It is mounted in a 10mm hole.