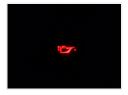

icator with icon / symbol in the glass. Available in different editions, from fog light to emergency. Waterproof when panel mounted.





Black indicator with icon / symbol in the glass. Available in different editions, from fog light to emergency. The indicator is waterproof when panel mounted, and a gasket is included for this.

The light is sharp and clearly visible, both day time and during the night.

It is mounted in a 10mm hole.

# matronics.11

Buy online at www.matronics.eu/502321

#### **Specifications**

Voltage 12V Wire 20cm Consumption 0.2W

Lifetime 80.000 hours

#### Product overview





SKU 502321





SKU 502322

12V, Red fuel



SKU 502324

## 12V, Yellow fog light



SKU 502326

## 12V, Green fog light



SKU 502320

#### 12V, Red warning



SKU 502323

# 12V, Red oil



SKU 502325

#### 12V, Red emergency



SKU 502327



# Product pictures