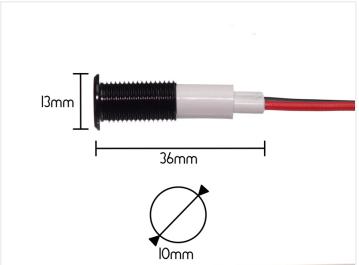

The light is sharp and clearly visible, both day time and during the night.

It is mounted in a 10mm hole.