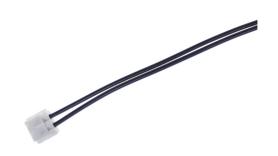

### Wire with connector for Hella LED Celisrings

Wire with original connector, for connecting the LED emitters in Hella Celis lamps. This is used when the old do not work anymore.

Wire with original connector, for connecting the LED emitters in Hella Celis lamps. This is used when the old do not work anymore.

The connector is normally connected the built in LED driver in the Celis lamps. If there is a bad connection, a solution would be to replace the connectors.

If the driver is defective, we recommend you replace the complete unit with our.

#### **Specifications**

Wire 30cm

#### Product overview

Wire with connector for Hella LED Celisrings

SKU 240757