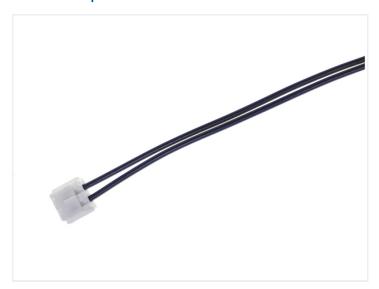

### Wire with connector for Hella LED Celisrings

Wire with original connector, for connecting the LED emitters in Hella Celis lamps. This is used when the old do not work anymore.

Wire with original connector, for connecting the LED emitters in Hella Celis lamps. This is used when the old do not work anymore.

The connector is normally connected the built in LED driver in the Celis lamps. If there is a bad connection, a solution would be to replace the connectors.

If the driver is defective, we recommend you replace the complete unit with our.

#### **Specifications**

Wire 30cm

#### Product overview

Wire with connector for Hella LED Celisrings

SKU 240757