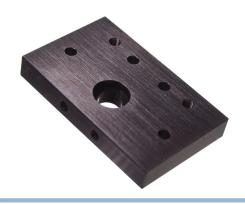

### V-slot - End plate for 4080 (C-beam)

Plate that can be bolted on to the end of a C-beam profile. Can be used for mounting a motor and a lead screw.

## matronics.1

Buy online at <u>www.matronics.eu/V500610</u>

Plate that can be bolted on to the end of a C-beam profile, where it can be used for mounting a NEMA 23 motor and a lead screw to the profile.

The plate is milled out of solid aluminium. There is a recess for a 16x5mm bearing, eg. 625 2RS - 5x16x5mm and 688Z - 8x16x5mm, where it is typically the ladder that is used, as it fits a 8mm trapezoidal lead screw.