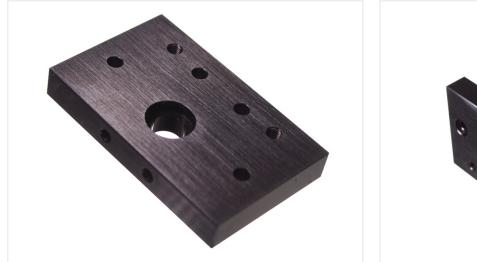

### V-slot - End plate for 4080 (C-beam)

Plate that can be bolted on to the end of a C-beam profile. Can be used for mounting a motor and a lead screw.

## matronics.1

Buy online at <u>www.matronics.eu/V500610</u>

Plate that can be bolted on to the end of a C-beam profile, where it can be used for mounting a NEMA 23 motor and a lead screw to the profile.

The plate is milled out of solid aluminium. There is a recess for a 16x5mm bearing, eg. 625 2RS - 5x16x5mm and 688Z - 8x16x5mm, where it is typically the ladder that is used, as it fits a 8mm trapezoidal lead screw.