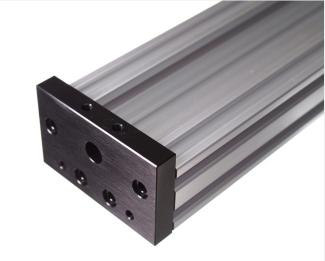

### V-slot - End plate for 4080 (C-beam)

Plate that can be bolted on to the end of a C-beam profile. Can be used for mounting a motor and a lead screw.

## matronics.1

Buy online at <u>www.matronics.eu/V500610</u>

Plate that can be bolted on to the end of a C-beam profile, where it can be used for mounting a NEMA 23 motor and a lead screw to the profile.

The plate is milled out of solid aluminium. There is a recess for a 16x5mm bearing, eg. 625 2RS - 5x16x5mm and 688Z - 8x16x5mm, where it is typically the ladder that is used, as it fits a 8mm trapezoidal lead screw.