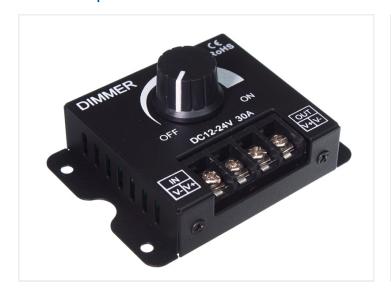

### Dimmer switch, I2V-24V - 3O Amp.

Compact 12-24V DC dimmer with a rotary knob that can handle up to 30A.

Smart and compact 12-24V DC dimmer with built-in with a rotary knob that can handle up to 30A.

The dimmer is connected very simple, as there is only a single input and output channel. There are screw terminals for input and output.

The measurements of the box are 86x63x20mm (L x W x D) and the screw button is 16mm high.

#### **Specifications**

Voltage 12V / 24V Max power 360W Max current 12V 30A Max current 24V 15A

#### Dimmer switch, I2V-24V - 3O Amp.

SKU 500192 Dimensions: 20 x 65 x 85mm