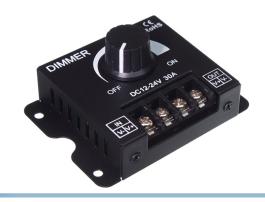

### Dimmer switch, I2V-24V - 3O Amp.

Compact 12-24V DC dimmer with a rotary knob that can handle up to 30A.

Smart and compact 12-24V DC dimmer with built-in with a rotary knob that can handle up to 30A.

The dimmer is connected very simple, as there is only a single input and output channel. There are screw terminals for input and output.

The measurements of the box are 86x63x20mm (L x W x D) and the screw button is 16mm high.

#### **Specifications**

Voltage 12V / 24V Max power 360W Max current 12V 30A Max current 24V 15A

#### Dimmer switch, I2V-24V - 3O Amp.

SKU 500192 Dimensions: 20 x 65 x 85mm