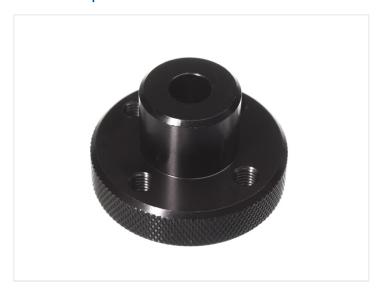

## V slot - M8 hand wheel / Jog knob

Small handwheel / knob that can be put on lead screws or similar.  $4 \times M5$  holes for bolts or handles.

Small handwheel / knob that can be put on lead screws or similar. This is typically used for manual adjustment, typically in combination with a motor in the other end.

There is  $4 \times M5$  holes for bolts or handles. The wheel is fastenedwith M3 pinolscrews.

## Product overview

V slot - M8 hand wheel / Jog knob

SKU V500852 Dimensions: Ø40 x 25mm