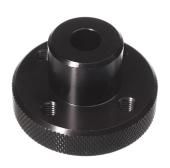

## V slot - M8 hand wheel / Jog knob

Small handwheel / knob that can be put on lead screws or similar.  $4 \times M5$  holes for bolts or handles.

Small handwheel / knob that can be put on lead screws or similar. This is typically used for manual adjustment, typically in combination with a motor in the other end.

There is  $4 \times M5$  holes for bolts or handles. The wheel is fastenedwith M3 pinolscrews.

## Product overview

V slot - M8 hand wheel / Jog knob

SKU V500852 Dimensions: Ø40 x 25mm