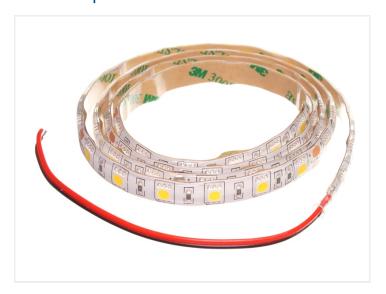

## Warm White FlexiStrip 24V - HP 95Olm 100cm - Stocksale

Extra powerful LED flexistrip in Warm White for 24V with 10cm wire

Extra powerful LED flexistrip in Warm White for 24V. The ribbon is splashproof, but should not be used outdoors or anywhere else where they are particularly vulnerable

The LED ribbon is connected directly to the 24Vdc via the preinstalled 10 cm cable. It can be, for example, on a truck or a suitable 230V transformer that makes 24V DC.

The LED strips are divided into sections of 10cm, where it is possible to cut / shorten the flexi strip. On each section there are 6 LEDs so that at 100cm becomes 60 LEDs.

The double adhesive 3M tape provides a secure mounting on metal, plastic and painted overlays. Should not be mounted on raw and stained wood. Clean the surface before mounting.