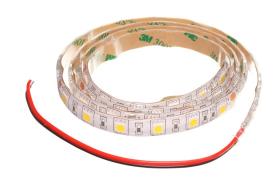

## Warm White FlexiStrip 24V - HP 95Olm 100cm - Stocksale

Extra powerful LED flexistrip in Warm White for 24V with 10cm wire

Extra powerful LED flexistrip in Warm White for 24V. The ribbon is splashproof, but should not be used outdoors or anywhere else where they are particularly vulnerable

The LED ribbon is connected directly to the 24Vdc via the preinstalled 10 cm cable. It can be, for example, on a truck or a suitable 230V transformer that makes 24V DC.

The LED strips are divided into sections of 10cm, where it is possible to cut / shorten the flexi strip. On each section there are 6 LEDs so that at 100cm becomes 60 LEDs.

The double adhesive 3M tape provides a secure mounting on metal, plastic and painted overlays. Should not be mounted on raw and stained wood. Clean the surface before mounting.