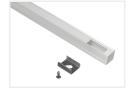

## Topmet Smart IO LED profile

Compact LED profile, intended for 10mm LED strips. Easy to mount with brackets, and front that can be pushed in afterwards.

Compact LED profile, intended for 10mm LED strips, but can also be used for 8mm strips. The profile is higher than Surface and Slim, which gives you a better lightscattering, and reduces the dots from the strip.

The profile is easy to mount with brackets, and the front that can be pushed in afterwards.

## Product overview

Anodized with frosted front, I meter

SKU 133401F

Anodized with white front, I meter

SKU 133401

White with frosted front, I meter

SKU 133421F

White with white front, I meter

SKU 133421

Black with frosted front, I meter

SKU 133411F

Black with white front, I meter

SKU 133411

Anodized with frosted front, 2 meter

SKU 133402F

Anodized with white front, 2 meter

SKU 133402

White with frosted front, 2 meter

SKU 133422F

White with white front, 2 meter

SKU 133422

Black with frosted front, 2 meter

SKU 133412F

Black with white front, 2 meter

SKU 133412