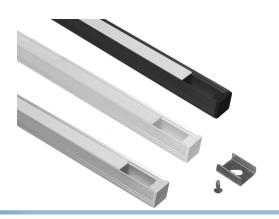

## Topmet Smart IO LED profile

Compact LED profile, intended for 10mm LED strips. Easy to mount with brackets, and front that can be pushed in afterwards.

Compact LED profile, intended for 10mm LED strips, but can also be used for 8mm strips. The profile is higher than Surface and Slim, which gives you a better lightscattering, and reduces the dots from the strip.

The profile is easy to mount with brackets, and the front that can be pushed in afterwards.

## Product overview

Anodized with frosted front, I meter

SKU 133401F

Anodized with white front, I meter

SKU 133401

White with frosted front, I meter

SKU 133421F

White with white front, I meter

SKU 133421

Black with frosted front, I meter

SKU 133411F

Black with white front, I meter

SKU 133411

Anodized with frosted front, 2 meter

SKU 133402F

Anodized with white front, 2 meter

SKU 133402

White with frosted front, 2 meter

SKU 133422F

White with white front, 2 meter

SKU 133422

Black with frosted front, 2 meter

SKU 133412F

Black with white front, 2 meter

SKU 133412