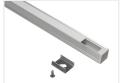

## Topmet Smart IO LED profile

Compact LED profile, intended for 10mm LED strips. Easy to mount with brackets, and front that can be pushed in afterwards.

Compact LED profile, intended for 10mm LED strips, but can also be used for 8mm strips. The profile is higher than Surface and Slim, which gives you a better lightscattering, and reduces the dots from the strip.

The profile is easy to mount with brackets, and the front that can be pushed in afterwards.

## Product overview

Anodized with frosted front, I meter

SKU 133401F

Anodized with white front, I meter

SKU 133401

White with frosted front, I meter

SKU 133421F

White with white front, I meter

SKU 133421

Black with frosted front, I meter

SKU 133411F

Black with white front, I meter

SKU 133411

Anodized with frosted front, 2 meter

SKU 133402F

Anodized with white front, 2 meter

SKU 133402

White with frosted front, 2 meter

SKU 133422F

White with white front, 2 meter

SKU 133422

Black with frosted front, 2 meter

SKU 133412F

Black with white front, 2 meter

SKU 133412