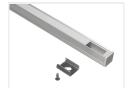

## Topmet Smart IO LED profile

Compact LED profile, intended for 10mm LED strips. Easy to mount with brackets, and front that can be pushed in afterwards.

Compact LED profile, intended for 10mm LED strips, but can also be used for 8mm strips. The profile is higher than Surface and Slim, which gives you a better lightscattering, and reduces the dots from the strip.

The profile is easy to mount with brackets, and the front that can be pushed in afterwards.

## Product overview

Anodized with frosted front, I meter

SKU 133401F

Anodized with white front, I meter

SKU 133401

White with frosted front, I meter

SKU 133421F

White with white front, I meter

SKU 133421

Black with frosted front, I meter

SKU 133411F

Black with white front, I meter

SKU 133411

Anodized with frosted front, 2 meter

SKU 133402F

Anodized with white front, 2 meter

SKU 133402

White with frosted front, 2 meter

SKU 133422F

White with white front, 2 meter

SKU 133422

Black with frosted front, 2 meter

SKU 133412F

Black with white front, 2 meter

SKU 133412