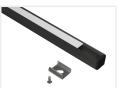

## Topmet Smart IO LED profile

Compact LED profile, intended for 10mm LED strips. Easy to mount with brackets, and front that can be pushed in afterwards.

Compact LED profile, intended for 10mm LED strips, but can also be used for 8mm strips. The profile is higher than Surface and Slim, which gives you a better lightscattering, and reduces the dots from the strip.

The profile is easy to mount with brackets, and the front that can be pushed in afterwards.

SKU 133421

Black with frosted front, I meter

SKU 133411F

Black with white front, I meter

SKU 133411

Anodized with frosted front, 2 meter

SKU 133402F

Anodized with white front, 2 meter