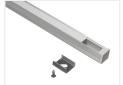

## Topmet Smart IO LED profile

Compact LED profile, intended for 10mm LED strips. Easy to mount with brackets, and front that can be pushed in afterwards.

Compact LED profile, intended for 10mm LED strips, but can also be used for 8mm strips. The profile is higher than Surface and Slim, which gives you a better lightscattering, and reduces the dots from the strip.

The profile is easy to mount with brackets, and the front that can be pushed in afterwards.

## Product overview

Anodized with frosted front, I meter

SKU 133401F

Anodized with white front, I meter

SKU 133401

White with frosted front, I meter

SKU 133421F

White with white front, I meter