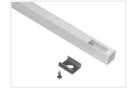

## Topmet Smart IO LED profile

Compact LED profile, intended for 10mm LED strips. Easy to mount with brackets, and front that can be pushed in afterwards.

Compact LED profile, intended for 10mm LED strips, but can also be used for 8mm strips. The profile is higher than Surface and Slim, which gives you a better lightscattering, and reduces the dots from the strip.

The profile is easy to mount with brackets, and the front that can be pushed in afterwards.

## Product overview

Anodized with frosted front, I meter

SKU 133401F

Anodized with white front, I meter

SKU 133401

White with frosted front, I meter

SKU 133421F

White with white front, I meter