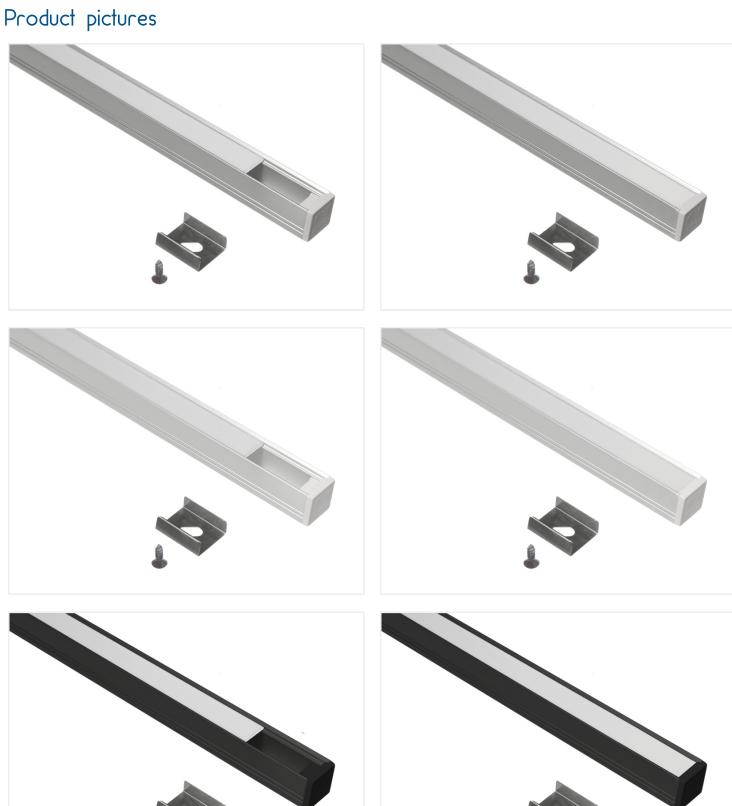

## Product overview

Anodized with frosted front, I meter

SKU 133401F

Anodized with white front, I meter

SKU 133401

White with frosted front, I meter

SKU 133421F

White with white front, I meter

SKU 133421

Black with frosted front, I meter

SKU 133411F

Black with white front, I meter

SKU 133411

Anodized with frosted front, 2 meter

SKU 133402F

Anodized with white front, 2 meter

SKU 133402

White with frosted front, 2 meter

SKU 133422F

White with white front, 2 meter

SKU 133422

Black with frosted front, 2 meter

SKU 133412F

Black with white front, 2 meter

SKU 133412