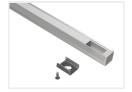

## Topmet Smart IO LED profile

Compact LED profile, intended for 10mm LED strips. Easy to mount with brackets, and front that can be pushed in afterwards.

Compact LED profile, intended for 10mm LED strips, but can also be used for 8mm strips. The profile is higher than Surface and Slim, which gives you a better lightscattering, and reduces the dots from the strip.

The profile is easy to mount with brackets, and the front that can be pushed in afterwards.

## Product overview

Anodized with frosted front, I meter

SKU 133401F

Anodized with white front, I meter

SKU 133401

White with frosted front, I meter

SKU 133421F

White with white front, I meter