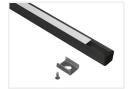

## Topmet Smart IO LED profile

Compact LED profile, intended for 10mm LED strips. Easy to mount with brackets, and front that can be pushed in afterwards.

Compact LED profile, intended for 10mm LED strips, but can also be used for 8mm strips. The profile is higher than Surface and Slim, which gives you a better lightscattering, and reduces the dots from the strip.

The profile is easy to mount with brackets, and the front that can be pushed in afterwards.

SKU 133421

Black with frosted front, I meter

SKU 133411F

Black with white front, I meter

SKU 133411

Anodized with frosted front, 2 meter

SKU 133402F

Anodized with white front, 2 meter