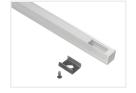

## Topmet Smart IO LED profile

Compact LED profile, intended for 10mm LED strips. Easy to mount with brackets, and front that can be pushed in afterwards.

Compact LED profile, intended for 10mm LED strips, but can also be used for 8mm strips. The profile is higher than Surface and Slim, which gives you a better lightscattering, and reduces the dots from the strip.

The profile is easy to mount with brackets, and the front that can be pushed in afterwards.

## Product overview

Anodized with frosted front, I meter

SKU 133401F

Anodized with white front, I meter

SKU 133401

White with frosted front, I meter

SKU 133421F

White with white front, I meter