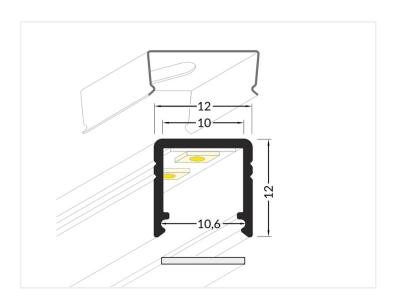

## Topmet Smart IO LED profile

Compact LED profile, intended for 10mm LED strips. Easy to mount with brackets, and front that can be pushed in afterwards.

Compact LED profile, intended for 10mm LED strips, but can also be used for 8mm strips. The profile is higher than Surface and Slim, which gives you a better lightscattering, and reduces the dots from the strip.

The profile is easy to mount with brackets, and the front that can be pushed in afterwards.