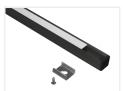

## Topmet Smart IO LED profile

Compact LED profile, intended for 10mm LED strips. Easy to mount with brackets, and front that can be pushed in afterwards.

Compact LED profile, intended for 10mm LED strips, but can also be used for 8mm strips. The profile is higher than Surface and Slim, which gives you a better lightscattering, and reduces the dots from the strip.

The profile is easy to mount with brackets, and the front that can be pushed in afterwards.

SKU 133421

Black with frosted front, I meter

SKU 133411F

Black with white front, I meter

SKU 133411

Anodized with frosted front, 2 meter

SKU 133402F

Anodized with white front, 2 meter