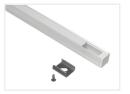

## Topmet Smart IO LED profile

Compact LED profile, intended for 10mm LED strips. Easy to mount with brackets, and front that can be pushed in afterwards.

Compact LED profile, intended for 10mm LED strips, but can also be used for 8mm strips. The profile is higher than Surface and Slim, which gives you a better lightscattering, and reduces the dots from the strip.

The profile is easy to mount with brackets, and the front that can be pushed in afterwards.

## Product overview

Anodized with frosted front, I meter

SKU 133401F

Anodized with white front, I meter

SKU 133401

White with frosted front, I meter

SKU 133421F

White with white front, I meter