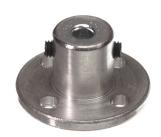

## Motor coupling Ø22

Simple coupling for DC motors, stepper motors and similar, that can be used for fastening a part to its shaft.

Simple coupling for DC motors, stepper motors and similar, that can be used for fastening a part to its shaft. By screwing two couplings together, it is possible to connect two axles of different diameters, eg. 3mm to 6mm.

The coupling has a diameter of  $\emptyset$ 22mm, while the 4x $\emptyset$ 3mm holes are placed in  $\emptyset$ 16mm.

The coupling is put on the shaft, and then fastened using the included M3 pinol screws. There is also a unbraco tool included for this.