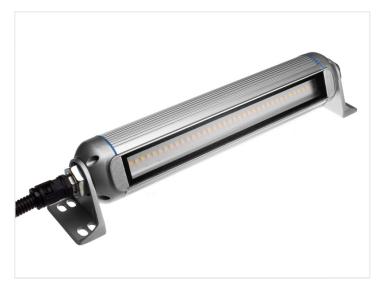

# LED amchine fixture IP67

Strong and solid LED fixture, that is intended for mounting in machines, eg. CNC mill and lathes. Aluminium and hardened glass.

Strong and solid LED fixture, that is intended for mounting in machines, eg. CNC mill and lathes. The lamp is made of aluminium and hardened glass.

The lamp has a light beam of 120 degrees, with a color temperature of 4000K.

Brackets in the end of the lamp makes mounting easy, as the lamp can be rotated 360 degrees in them. There is 50cm wire for connecting it.

The measurements shown are incl. brackets.