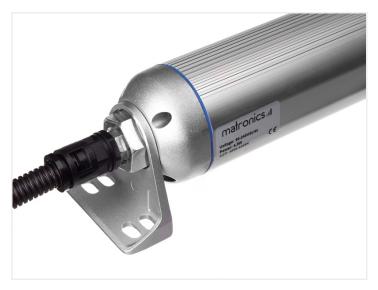

The lamp has a light beam of 120 degrees, with a color temperature of 4000K.

Brackets in the end of the lamp makes mounting easy, as the lamp can be rotated 360 degrees in them. There is 50cm wire for connecting it.

The measurements shown are incl. brackets.