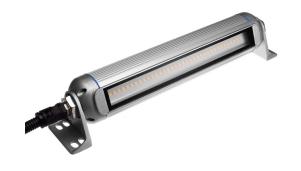

# LED amchine fixture IP67

Strong and solid LED fixture, that is intended for mounting in machines, eg. CNC mill and lathes. Aluminium and hardened glass.

Strong and solid LED fixture, that is intended for mounting in machines, eg. CNC mill and lathes. The lamp is made of aluminium and hardened glass.

The lamp has a light beam of 120 degrees, with a color temperature of 4000K.

Brackets in the end of the lamp makes mounting easy, as the lamp can be rotated 360 degrees in them. There is 50cm wire for connecting it.

The measurements shown are incl. brackets.