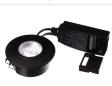

## DIOSPOT 30 V2 LED Downlight for isolation

Swivel and dimmable LED DIOSPOT Downlight with integrated light source for insulation, available in 3 different colors: white, brushed steel and black.

Swivel and dimmable LED downlight from Diospot with a very low installation height and with an integrated LED bulb at a Ra value / color rendering of 95 out of 100. They are intended to be mounted directly in the insulation ring.

There are several choices for this LED downlight, and you can choose between the colors white, brushed steel and black.

You can also choose between the color temperatures of 2700 Kelvin and 3000 Kelvin, which are all dependent on whether you want a warm, or slightly colder, white light. This LED downlight can be turned / tilted by 20 degrees.

### Brushed steel, 3000K

Black, 3000K

SKU 606475

SKU 606474