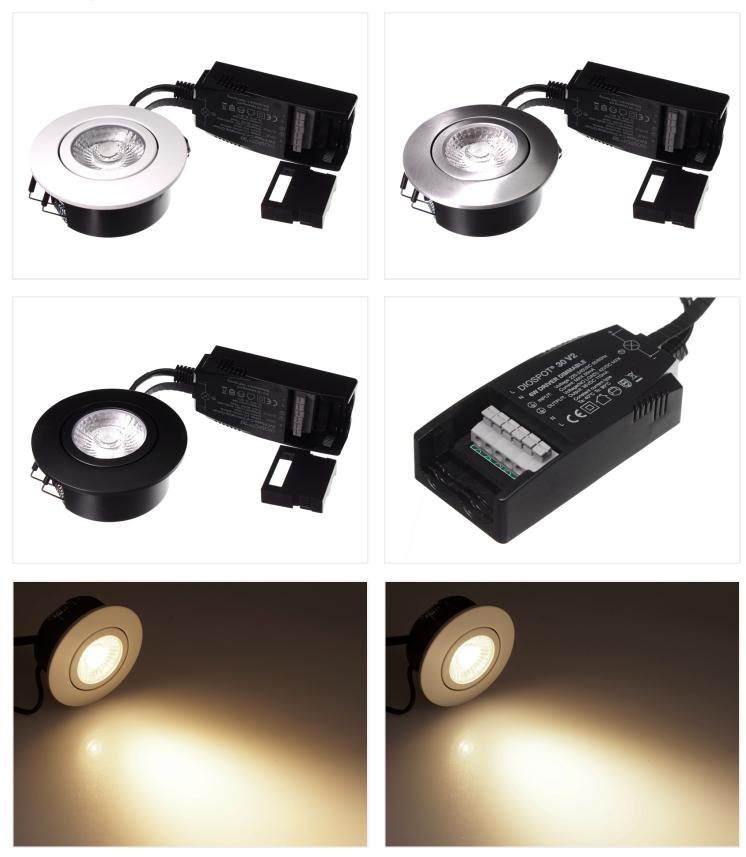

## DIOSPOT 30 V2 LED Downlight for isolation

Swivel and dimmable LED DIOSPOT Downlight with integrated light source for insulation, available in 3 different colors: white, brushed steel and black.

Swivel and dimmable LED downlight from Diospot with a very low installation height and with an integrated LED bulb at a Ra value / color rendering of 95 out of 100. They are intended to be mounted directly in the insulation ring.

There are several choices for this LED downlight, and you can choose between the colors white, brushed steel and black.

You can also choose between the color temperatures of 2700 Kelvin and 3000 Kelvin, which are all dependent on whether you want a warm, or slightly colder, white light. This LED downlight can be turned / tilted by 20 degrees.

This type of LED downlight is approved for mounting on / in flammable materials, can be relayed with 3G1,5mm2, and is dimmable with all common dampers such as e.g. Niko-dimmers. Must be mounted with min. 70 ° C heat-resistant cable andcan only be used for indoor use.

# Product pictures