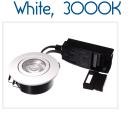

#### White, 2700K

SKU 606470

SKU 606472

SKU 606471

### Brushed steel, 3000K

Black, 3000K

SKU 606475

SKU 606474