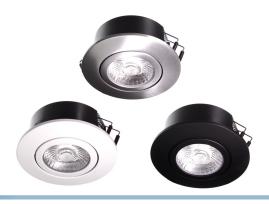

## DIOSPOT 30 V2 LED Downlight for isolation

Swivel and dimmable LED DIOSPOT Downlight with integrated light source for insulation, available in 3 different colors: white, brushed steel and black.

Swivel and dimmable LED downlight from Diospot with a very low installation height and with an integrated LED bulb at a Ra value / color rendering of 95 out of 100. They are intended to be mounted directly in the insulation ring.

There are several choices for this LED downlight, and you can choose between the colors white, brushed steel and black.

You can also choose between the color temperatures of 2700 Kelvin and 3000 Kelvin, which are all dependent on whether you want a warm, or slightly colder, white light. This LED downlight can be turned / tilted by 20 degrees.