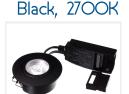

#### White, 2700K

SKU 606470

SKU 606472

SKU 606471

### Brushed steel, 3000K

Black, 3000K

SKU 606475

SKU 606474