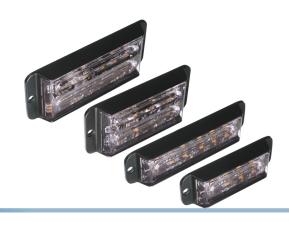

#### Product overview

## Yellow, M4 - 4 LED

SKU 731001A LEDs: 4 x 5W

Dimensions: 17 x 36 x 110mm

## Yellow, M8 - 2 x 4 LED

SKU 731003A LEDs: 8 x 5W

Dimensions: 17 x 54 x 110mm

#### Yellow, M6 - 6 LED

SKU 731002A LEDs: 6 x 5W

Dimensions: 17 x 36 x 130mm

## Yellow, MI2 - 2 x 6 LED

SKU 731004A LEDs: 4 x 5W

Dimensions: 54 x 17 x 130mm