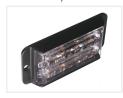

minus.

#### Blink pattern

When you pulse the yellow wire on black (minus) for less than 1 second, you switch between the 26 different flash patterns / programs.

In pulse between 1-3 seconds, you switch to the previous flash pattern / program. If the pulse is more than 5 seconds, you turn off the flash pattern / program. If the LED lamp is switched on again, it will continue in the previously selected flash pattern / program.

Ref. 500674, Axixtech XL3, Axixtech XL6

## matronics.

Buy online at www.matronics.eu/731001A

#### **Specifications**

Voltage 12V - 24V

Temperature -30 to 60 grader

Certificates R65 (warning light) and R10 (EMC)

Flash patterns 26

#### Product overview

## Yellow, M4 - 4 LED



SKU 731001A LEDs: 4 x 5W

Dimensions: 17 x 36 x 110mm

## Yellow, M8 - 2 x 4 LED



SKU 731003A LEDs: 8 x 5W

Dimensions: 17 x 54 x 110mm

#### Yellow, M6 - 6 LED



SKU 731002A LEDs: 6 x 5W

Dimensions: 17 x 36 x 130mm

## Yellow, MI2 - 2 x 6 LED



SKU 731004A LEDs: 4 x 5W

Dimensions: 54 x 17 x 130mm

# Product pictures