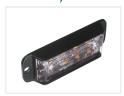

Plus warning light (12V-24V)
- Black = Minus
- Yellow = Blink pattern / programs at minus.

#### Blink pattern

When you pulse the yellow wire on black (minus) for less than 1 second, you switch between the 26 different flash patterns / programs.

In pulse between 1-3 seconds, you switch to the previous flash pattern / program. If the pulse is more than 5 seconds, you turn off the flash pattern / program. If the LED lamp is switched on again, it will continue in the previously selected flash pattern / program.

Ref. 500674, Axixtech XL3, Axixtech XL6

## matronics.

Buy online at www.matronics.eu/731001A

#### **Specifications**

Voltage 12V - 24V

Temperature -30 to 60 grader

Certificates R65 (warning light) and R10 (EMC)

Flash patterns 26

#### Product overview

## Yellow, M4 - 4 LED



SKU 731001A LEDs: 4 x 5W

Dimensions: 17 x 36 x 110mm

## Yellow, M8 - 2 x 4 LED



SKU 731003A LEDs: 8 x 5W

Dimensions: 17 x 54 x 110mm

#### Yellow, M6 - 6 LED



SKU 731002A LEDs: 6 x 5W

Dimensions: 17 x 36 x 130mm

## Yellow, MI2 - 2 x 6 LED



SKU 731004A LEDs: 4 x 5W

Dimensions: 54 x 17 x 130mm

# Product pictures