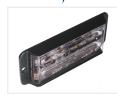

#### Prostrobe Max - R65

LED strobe with bright 5W LEDs in a solid aluminium housing, with large optical lens. R65 approved.

LED strobe with bright yellow 5W LEDs, that can be mounted on cars, trucks and motorcycle, and connected to 12V and 24V. The lamp has a solid aluminium housing, with large optical lens, that gives a wide light beam, and high visibility.

The LED lamps have a total of 26 different programs, and the LED lamps can be synchronized with other connected Prostrobe LED lamps, if desired.

The LED lamps can, at this time, be available in models M4, M6, M8 and M12, which incorporate 4, 6, 8 and 12 LEDs respectively. The lamp is easy to mount with the included bolts and gasket.

## Yellow, M4 - 4 LED

SKU 731001A LEDs: 4 x 5W

Dimensions: 17 x 36 x 110mm

## Yellow, M8 - 2 x 4 LED

SKU 731003A LEDs: 8 x 5W

Dimensions: 17 x 54 x 110mm

#### Yellow, M6 - 6 LED

SKU 731002A LEDs: 6 x 5W

Dimensions: 17 x 36 x 130mm

## Yellow, MI2 - 2 x 6 LED

SKU 731004A LEDs: 4 x 5W

Dimensions: 54 x 17 x 130mm