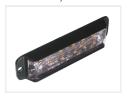

## Yellow, M8 - 2 x 4 LED

SKU 731003A LEDs: 8 x 5W

Dimensions: 17 x 54 x 110mm

## Yellow, MI2 - 2 x 6 LED

SKU 731004A LEDs: 4 x 5W

Dimensions: 54 x 17 x 130mm