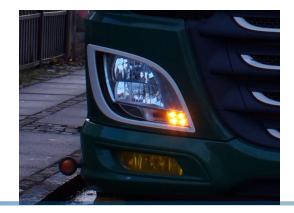

## DAF LED DRL conversion kit XF 2017-2021

Complete set with 4 emitters for the DRL in DAF XF 2017-2021, where there as standard is white LEDs. 8 x bright CREE LEDs.

Complete set with 4 emitters for the DRL in DAF XF 2017-2021, where there as standard is white LEDs. There is a total of 8 CREE LEDs, 4 per headlight lamp. The bright LEDs have the right yellow light, similar to indicators and position lights. If you want warm white like halogen bulbs, this is also available. The xenon white variant is intended for replacing the original defective.

Each set consists of 4 emitters, 2 for right side and 2 for the left.

The emitters are completely similar to the original, and the original connectors fit directly on to the new boards, so replacing them is straight forward. Replacing the emitters takes about ½ to 1 hour. The lamp must be accessed from behind, where the emitters are accessible.