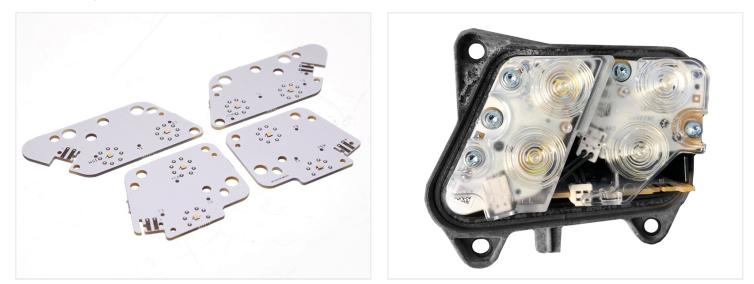

Each set consists of 4 emitters, 2 for right side and 2 for the left.

The emitters are completely similar to the original, and the original connectors fit directly on to the new boards, so replacing them is straight forward. Replacing the emitters takes about ½ to 1 hour. The lamp must be accessed from behind, where the emitters are accessible.

Note that the emitters are not ECE-approved.

Replacing the emitters takes about ½ to 1 hour.

### Specifications

LEDs 8 x CREE XQ-E Total power (nominal) 24W