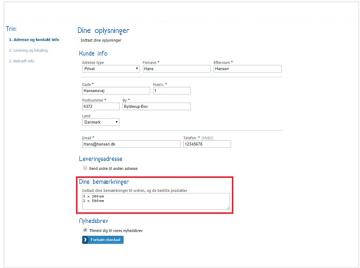

NOTE: The price is per cut, so if you have a profile that needs to be cut in 3 places, then you have 3 cuts in the basket.

When ordering please inform us which lenghts you want by writing a comment in the comments section as shown on the picture above. All measurements must be given in <a href="mm">mm / millimeters</a>. The saw blade takes approx. 5mm material and since there can be a slight variation in the profile lengths, you should calculate an extra cut, if all the lengths need to have same measurements.

When ordering please inform us which goals / lengths you want by writing a comment in the comments field as shown in the picture.

Notice: If you chose profiles in custom lengths, the right to return is waived.