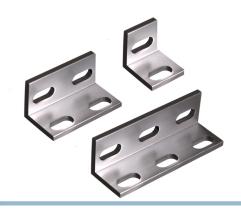

# Serie 20 - L-bracket

Flat brackets made from extruded aluminium. Take less space than the large brackets, and gives you a great joint.

Flat brackets made from extruded aluminium. Take less space than the large brackets, and gives you a great joint.

The brackets are standard 20x20mm, and is available in widths that fit 20mm, 40mm and 60mm.

#### 20x20xl5

SKU A200250

#### 20x20x38

SKU A200251

### 20x20x59

SKU A200252