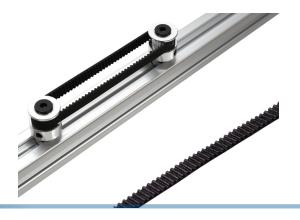

## V-slot - GT2 belt - 6mm

Belt in running meters and closed loop, that can be used for V-slots or similar. Fits our GT2 timing pulleys, and other GT2 pulleys.

GT2 timing belt in running meters (max. 10m) and closed loops with fixed length, that can be used for V-slots or similar. Fits our GT2 timing pulleys, and other GT2 pulleys.

The length of the closed belt is the same as its circumference

The belt is 6mm wide, 1.38mm high, tooth height is 0.75mm.

# Product pictures