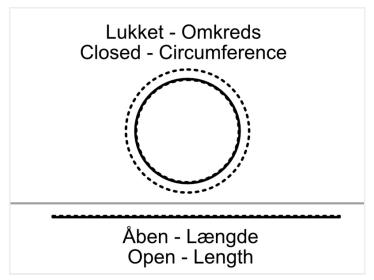

The length of the closed belt is the same as its circumference

The belt is 6mm wide, 1.38mm high, tooth height is 0.75mm.