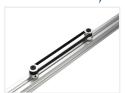

## V-slot - GT2 belt - 6mm

Belt in running meters and closed loop, that can be used for V-slots or similar. Fits our GT2 timing pulleys, and other GT2 pulleys.



GT2 timing belt in running meters (max. 10m) and closed loops with fixed length, that can be used for V-slots or similar. Fits our GT2 timing pulleys, and other GT2 pulleys.

The length of the closed belt is the same as its circumference

The belt is 6mm wide, 1.38mm high, tooth height is 0.75mm.

# matronics.11

Buy online at www.matronics.eu/V500901

## Product overview

# Open / cut length (Max IOm)



SKU V500901

# Closed belt, 300mm



SKU V500902-300

## Closed belt, IOOOmm



SKU V500902-1000

## Closed belt, 2000mm



SKU V500902-2000

#### Closed belt, 3000mm



SKU V500902-3000

# Closed belt, 200mm



SKU V500902-200

# Closed belt, 500mm



SKU V500902-500

## Closed belt, I500mm



SKU V500902-1500

# Closed belt, 2500mm



SKU V500902-2500

# Product pictures