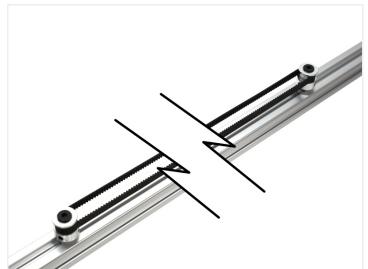

pulleys.



GT2 timing belt in running meters (max. 10m) and closed loops with fixed length, that can be used for V-slots or similar. Fits our GT2 timing pulleys, and other GT2 pulleys.

The length of the closed belt is the same as its circumference

The belt is 6mm wide, 1.38mm high, tooth height is 0.75mm.

# matronics.11

Buy online at www.matronics.eu/V500901

## Product overview

# Open / cut length (Max IOm)



SKU V500901

# Closed belt, 300mm



SKU V500902-300

## Closed belt, IOOOmm



SKU V500902-1000

## Closed belt, 2000mm



SKU V500902-2000

#### Closed belt, 3000mm



SKU V500902-3000

# Closed belt, 200mm



SKU V500902-200

# Closed belt, 500mm



SKU V500902-500

## Closed belt, I500mm



SKU V500902-1500

# Closed belt, 2500mm



SKU V500902-2500

# Product pictures