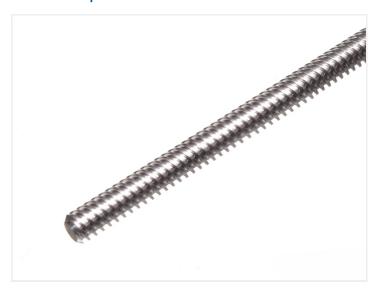

## V-slot - M8 trapez lead screw, 4x8x8

Solid lead screw that is used for precise linear guides, with high power transfer. 300, 540 and 1040mm.

Solid lead screw that has a diameter of 8mm. This can be used for precise linear guides, with high power transfer. The screws can be used together with our other lead screw accessories.

4x8x8 means that is has 4 threads, 8mm pitch (how much it moves per rotation) and is 8mm in diameter.

Available in 3 lengths.

The lead screw is made of stainless steel