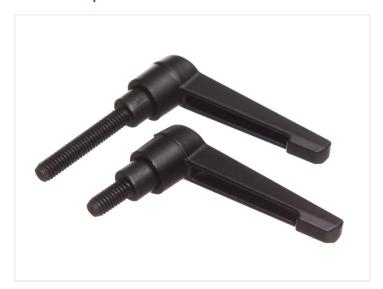

## Locking handle / revolving handle

Handle with thread, that is often used in a joint where there is often need to loosen and fasten a joint. M6 and M8 thread.

Handle with thread, that is often used in a joint, where there is often need to loosen and fasten a joint. The length of the handle makes ist easy to fasten the bolt without any tools.

## matronics.11

Buy online at <a href="https://www.matronics.eu/A006462">www.matronics.eu/A006462</a>

Available with M6 and M8 thread, both with various bolt lengths.