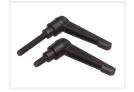

## Locking handle / revolving handle

Handle with thread, that is often used in a joint where there is often need to loosen and fasten a joint. M6 and M8 thread.

Handle with thread, that is often used in a joint, where there is often need to loosen and fasten a joint. The length of the handle makes ist easy to fasten the bolt without any tools.

## matronics.11

Buy online at <a href="https://www.matronics.eu/A006462">www.matronics.eu/A006462</a>

Available with M6 and M8 thread, both with various bolt lengths.