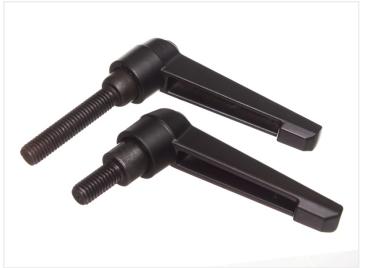

## Locking handle / revolving handle

Handle with thread, that is often used in a joint where there is often need to loosen and fasten a joint. M6 and M8 thread.

Handle with thread, that is often used in a joint, where there is often need to loosen and fasten a joint. The length of the handle makes ist easy to fasten the bolt without any tools.

## matronics.11

Buy online at <a href="https://www.matronics.eu/A006462">www.matronics.eu/A006462</a>

Available with M6 and M8 thread, both with various bolt lengths.