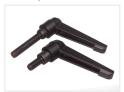

## Locking handle / revolving handle

Handle with thread, that is often used in a joint where there is often need to loosen and fasten a joint. M6 and M8 thread.

Handle with thread, that is often used in a joint, where there is often need to loosen and fasten a joint. The length of the handle makes ist easy to fasten the bolt without any tools.

## matronics.11

Buy online at <a href="https://www.matronics.eu/A006462">www.matronics.eu/A006462</a>

Available with M6 and M8 thread, both with various bolt lengths.