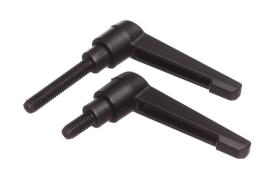

## Locking handle / revolving handle

Handle with thread, that is often used in a joint where there is often need to loosen and fasten a joint. M6 and M8 thread.

Handle with thread, that is often used in a joint, where there is often need to loosen and fasten a joint. The length of the handle makes ist easy to fasten the bolt without any tools.

## matronics.11

Buy online at <a href="https://www.matronics.eu/A006462">www.matronics.eu/A006462</a>

Available with M6 and M8 thread, both with various bolt lengths.