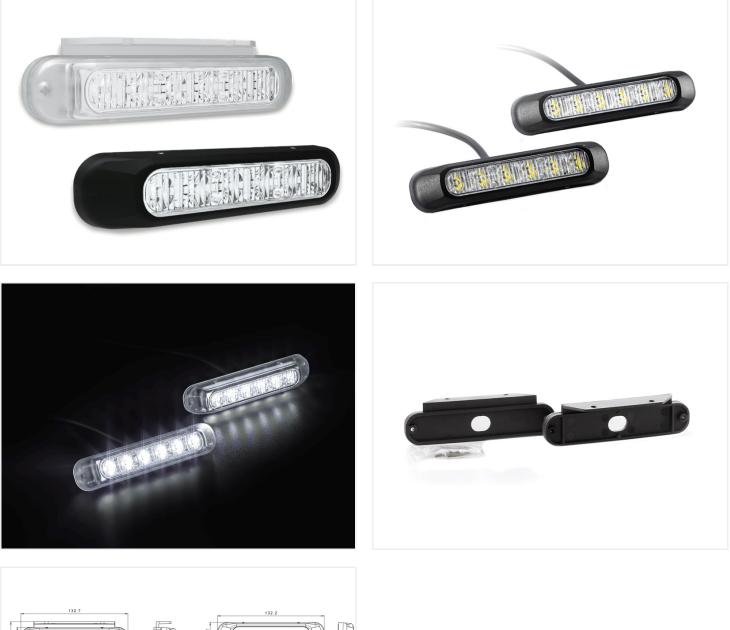

# Product pictures

The set includes brackets for mounting and 2 different types of frames in clear and black plastic, which are easily clicked on the lamps.

The kit is ECE R87 approved