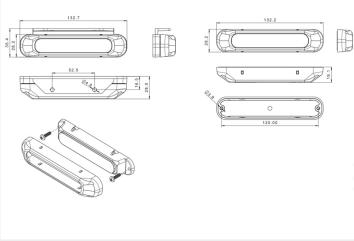

at voltage from 12V to 36V.

The set includes brackets for mounting and 2 different types of frames in clear and black plastic, which are easily clicked on the lamps.

The kit is ECE R87 approved

#### Connection

- Red: DRL
- Black: Position light
- White: Ground / Minus

### Product overview



# matronics

Buy online at <u>www.matronics.eu/120891</u>

### Specifications

| •                      |                      |
|------------------------|----------------------|
| Voltage                | 12V-36V              |
| Cable                  | 350cm                |
| Working temperature    | -40°C to +55°C       |
| Consumtion (12V - 24V) | 0,25A/3W - 0,125A/3W |
| Lumen                  | 410lm                |
|                        |                      |

# Product pictures