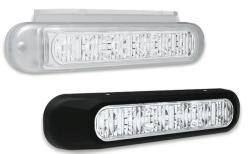

## Fristom LED DRL, 12-36V

Slim LED DRL-light by Fristom. The DRL set can be uses by almost any vehicle running with voltage from 12V to 36V.

Slim LED DRL-lamps by Fristom, which does not require much space. The DRL-lamps can be used on almost all types of vehicles running at voltage from 12V to 36V.

The set includes brackets for mounting and 2 different types of frames in clear and black plastic, which are easily clicked on the lamps.

The kit is ECE R87 approved