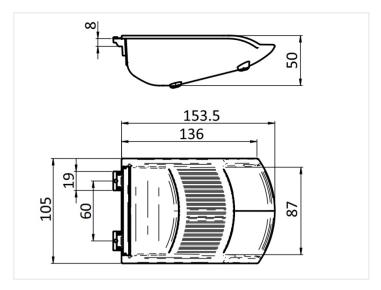

## Serie 30 - Picking box

Smart box that can be put down in the front edge of a series 30 profile. Can be used for components, tools or similar. 105 X 130 X 50mm

Smart box that can be put down in the front edge of a series 30 profile. Can be used for components, tools or similar.

#### Product overview

### Serie 30 - Picking box

SKU A300800 Dimensions: 50 x 130 x 105mm