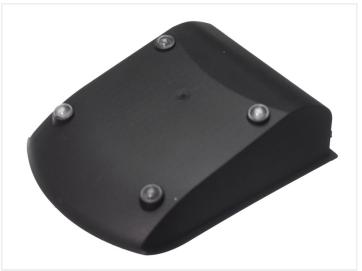

The box can easily be taken out of the profile again. The included rubber-feets makes it stand securely on a table, where after it can be put up in the profile again after use.

There is a small window with a label, for noting the content of the box