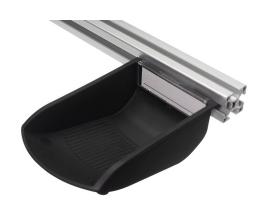

## Serie 30 - Picking box

Smart box that can be put down in the front edge of a series 30 profile. Can be used for components, tools or similar. 105 X 130 X 50mm

Smart box that can be put down in the front edge of a series 30 profile. Can be used for components, tools or similar.

The box can easily be taken out of the profile again. The included rubber-feets makes it stand securely on a table, where after it can be put up in the profile again after use.

There is a small window with a label, for noting the content of the box

The box can only be used in our 3030 with 8mm track.