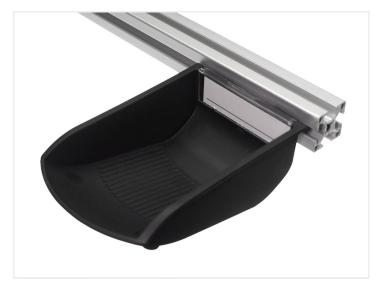

## Serie 30 - Picking box

Smart box that can be put down in the front edge of a series 30 profile. Can be used for components, tools or similar. 105 X 130 X 50mm

Smart box that can be put down in the front edge of a series 30 profile. Can be used for components, tools or similar.

The box can easily be taken out of the profile again. The included rubber-feets makes it stand securely on a table, where after it can be put up in the profile again after use.

There is a small window with a label, for noting the content of the box

The box can only be used in our 3030 with 8mm track.