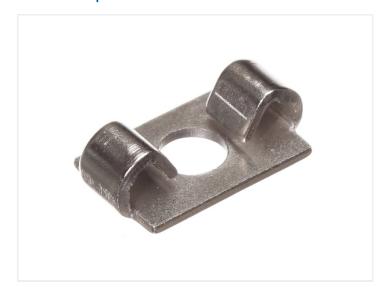

## Serie 30 - End fastener

Clever clamp that is used in 90-degree joints of two profiles. When this is used, the two profiles cannot twist and loosen the bolt.

Clever clamp that is used in 90-degree joints of two profiles. The clamp is bolted on to the end of profile 1, where after your side profile 2 in over the clamp. The bolt is then fastened through profile 2 by using a access hole.

As the clamp is inserted in to both profiles, this prevents the profiles from twisting, and thus lostening the bolt.