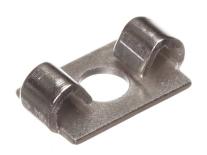

## Serie 30 - End fastener

Clever clamp that is used in 90-degree joints of two profiles. When this is used, the two profiles cannot twist and loosen the bolt.

Clever clamp that is used in 90-degree joints of two profiles. The clamp is bolted on to the end of profile 1, where after your side profile 2 in over the clamp. The bolt is then fastened through profile 2 by using a access hole.

As the clamp is inserted in to both profiles, this prevents the profiles from twisting, and thus lostening the bolt.