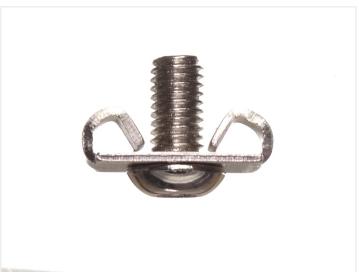

## Serie 30 - End fastener

Clever clamp that is used in 90-degree joints of two profiles. When this is used, the two profiles cannot twist and loosen the bolt.

Clever clamp that is used in 90-degree joints of two profiles. The clamp is bolted on to the end of profile 1, where after your side profile 2 in over the clamp. The bolt is then fastened through profile 2 by using a access hole.

As the clamp is inserted in to both profiles, this prevents the profiles from twisting, and thus lostening the bolt.