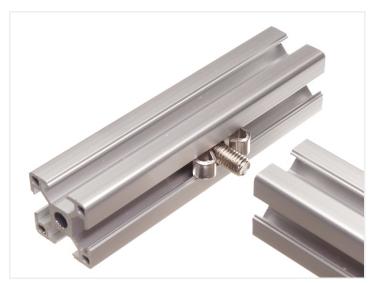

## Serie 30 - End fastener

Clever clamp that is used in 90-degree joints of two profiles. When this is used, the two profiles cannot twist and loosen the bolt.

Clever clamp that is used in 90-degree joints of two profiles. The clamp is bolted on to the end of profile 1, where after your side profile 2 in over the clamp. The bolt is then fastened through profile 2 by using a access hole.

As the clamp is inserted in to both profiles, this prevents the profiles from twisting, and thus lostening the bolt.