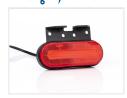

d to both 12V and 24V. The powerful LEDs provide a clear marking on distance, and the reflector glass makes the car, truck or trailer visable - even when it's turned off.

The lamp is clicked into the bracket, and can be mounted with bolts or screws into the position you want.

The lamp is protected against shock and it is water and dustproof. The lamp is EMC, E-approved and ADR-approved

# matronics.

Buy online at www.matronics.eu/24608432

#### **Specifications**

Voltage 12V-36V Current 0,08A Cable 45cm

Working temperature -40°C to +55°C Consumtion (12V - 24V) 1,0W -2,0W

#### Product overview

#### Standard, Yellow



SKU 24608432 Dimensions: 26 x 51 x 126mm

### Standard, Red



SKU 24608435

#### Standard, White



SKU 24608438

#### Angle, Yellow



SKU 24608450

#### Angle, Red



SKU 24608452

#### Angle, White



SKU 24608454

# Product pictures