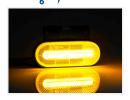

## LED Marker Lamp with reflex, 12-36V

A nice marker lamp with LED's in the middle and a reflex for both 12V and 24V. It is fastened with screws. The lamp is ECE-approved and ADR-approved.

Nice marker lamp with LEDs in the middle and built-in reflex. The lamp is available in yellow, red and white and can be connected to both 12V and 24V. The powerful LEDs provide a clear marking on distance, and the reflector glass makes the car, truck or trailer visable - even when it's turned off.

#### Standard, Yellow

SKU 24608432 Dimensions: 26 x 51 x 126mm