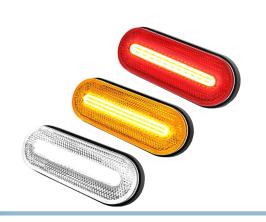

## LED Marker Lamp with reflex, 12-36V

A nice marker lamp with LED's in the middle and a reflex for both 12V and 24V. It is fastened with screws. The lamp is ECE-approved and ADR-approved.

Nice marker lamp with LEDs in the middle and built-in reflex. The lamp is available in yellow, red and white and can be connected to both 12V and 24V. The powerful LEDs provide a clear marking on distance, and the reflector glass makes the car, truck or trailer visable - even when it's turned off.