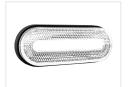

x. The lamp is available in yellow, red and white and can be connected to both 12V and 24V. The powerful LEDs provide a clear marking on distance, and the reflector glass makes the car, truck or trailer visable - even when it's turned off.

The lamp is clicked into the bracket, and can be mounted with bolts or screws into the position you want.

The lamp is protected against shock and it is water and dustproof. The lamp is EMC, E-approved and ADR-approved

# matronics.

Buy online at www.matronics.eu/24608432

#### **Specifications**

Voltage 12V-36V Current 0,08A Cable 45cm

Working temperature -40°C to +55°C Consumtion (12V - 24V) 1,0W -2,0W

#### Product overview

#### Standard, Yellow



SKU 24608432 Dimensions: 26 x 51 x 126mm

### Standard, Red



SKU 24608435

#### Standard, White



SKU 24608438

#### Angle, Yellow



SKU 24608450

#### Angle, Red



SKU 24608452

#### Angle, White



SKU 24608454

# Product pictures