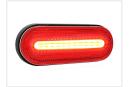

LEDs in the middle and built-in reflex. The lamp is available in yellow, red and white and can be connected to both 12V and 24V. The powerful LEDs provide a clear marking on distance, and the reflector glass makes the car, truck or trailer visable - even when it's turned off.

The lamp is clicked into the bracket, and can be mounted with bolts or screws into the position you want.

The lamp is protected against shock and it is water and dustproof. The lamp is EMC, E-approved and ADR-approved

# matronics.

Buy online at www.matronics.eu/24608432

#### **Specifications**

Voltage 12V-36V Current 0,08A Cable 45cm

Working temperature -40°C to +55°C Consumtion (12V - 24V) 1,0W -2,0W

#### Product overview

#### Standard, Yellow



SKU 24608432 Dimensions: 26 x 51 x 126mm

### Standard, Red



SKU 24608435

#### Standard, White



SKU 24608438

#### Angle, Yellow



SKU 24608450

#### Angle, Red



SKU 24608452

#### Angle, White



SKU 24608454

# Product pictures