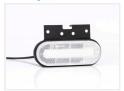

LEDs provide a clear marking on distance, and the reflector glass makes the car, truck or trailer visable - even when it's turned off.

The lamp is clicked into the bracket, and can be mounted with bolts or screws into the position you want.

The lamp is protected against shock and it is water and dustproof. The lamp is EMC, E-approved and ADR-approved

# matronics.

Buy online at www.matronics.eu/24608432

#### **Specifications**

Voltage 12V-36V Current 0,08A Cable 45cm

Working temperature -40°C to +55°C Consumtion (12V - 24V) 1,0W -2,0W

#### Product overview

#### Standard, Yellow



SKU 24608432 Dimensions: 26 x 51 x 126mm

### Standard, Red



SKU 24608435

#### Standard, White



SKU 24608438

#### Angle, Yellow



SKU 24608450

#### Angle, Red



SKU 24608452

#### Angle, White



SKU 24608454

# Product pictures