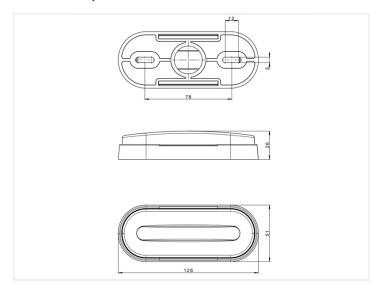

tance, and the reflector glass makes the car, truck or trailer visable - even when it's turned off.

The lamp is clicked into the bracket, and can be mounted with bolts or screws into the position you want.

The lamp is protected against shock and it is water and dustproof. The lamp is EMC, E-approved and ADR-approved

# matronics.

Buy online at www.matronics.eu/24608432

#### **Specifications**

Voltage 12V-36V Current 0,08A Cable 45cm

Working temperature -40°C to +55°C Consumtion (12V - 24V) 1,0W -2,0W

#### Product overview

#### Standard, Yellow



SKU 24608432 Dimensions: 26 x 51 x 126mm

### Standard, Red



SKU 24608435

#### Standard, White



SKU 24608438

#### Angle, Yellow



SKU 24608450

#### Angle, Red



SKU 24608452

#### Angle, White



SKU 24608454

# Product pictures