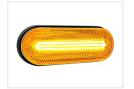

lamp is ECE-approved and ADR-approved.



Nice marker lamp with LEDs in the middle and built-in reflex. The lamp is available in yellow, red and white and can be connected to both 12V and 24V. The powerful LEDs provide a clear marking on distance, and the reflector glass makes the car, truck or trailer visable - even when it's turned off.

The lamp is clicked into the bracket, and can be mounted with bolts or screws into the position you want.

The lamp is protected against shock and it is water and dustproof. The lamp is EMC, E-approved and ADR-approved

# matronics.

Buy online at www.matronics.eu/24608432

#### **Specifications**

Voltage 12V-36V Current 0,08A Cable 45cm

Working temperature -40°C to +55°C Consumtion (12V - 24V) 1,0W -2,0W

#### Product overview

#### Standard, Yellow



SKU 24608432 Dimensions: 26 x 51 x 126mm

### Standard, Red



SKU 24608435

#### Standard, White



SKU 24608438

#### Angle, Yellow



SKU 24608450

#### Angle, Red



SKU 24608452

#### Angle, White



SKU 24608454

# Product pictures