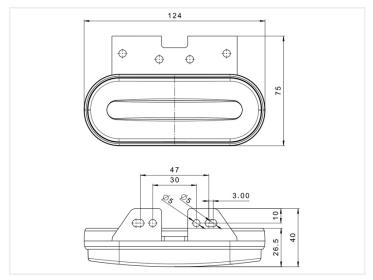

e, and the reflector glass makes the car, truck or trailer visable - even when it's turned off.

The lamp is clicked into the bracket, and can be mounted with bolts or screws into the position you want.

The lamp is protected against shock and it is water and dustproof. The lamp is EMC, E-approved and ADR-approved

# matronics.

Buy online at www.matronics.eu/24608432

#### **Specifications**

Voltage 12V-36V Current 0,08A Cable 45cm

Working temperature -40°C to +55°C Consumtion (12V - 24V) 1,0W -2,0W

#### Product overview

#### Standard, Yellow



SKU 24608432 Dimensions: 26 x 51 x 126mm

### Standard, Red



SKU 24608435

#### Standard, White



SKU 24608438

#### Angle, Yellow



SKU 24608450

#### Angle, Red



SKU 24608452

#### Angle, White



SKU 24608454

# Product pictures