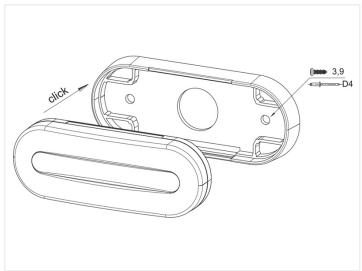

The lamp is clicked into the bracket, and can be mounted with bolts or screws into the position you want.

The lamp is protected against shock and it is water and dustproof. The lamp is EMC, E-approved and ADR-approved

#### **Specifications**

Voltage 12V-36V Current 0,08A Cable 45cm

Working temperature -40°C to +55°C Consumtion (12V - 24V) 1,0W -2,0W