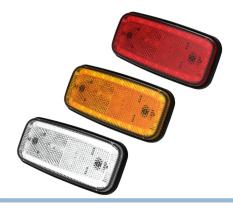

### LED Marker Lamp with reflex, I2-36V

A nice marker lamp with LED's on the edge and a reflex for both 12V and 24V. Also available with indicator function

Nice marker lamp with LEDs on the edge and built-in reflex. The lamp is available in yellow, red and white and can be connected to both 12V and 24V. The powerful LEDs provide a clear marking on distance, and the reflector glass makes the car, truck or trailer visable - even when it's turned off.

#### Marker, Yellow

SKU 24608431 Dimensions: 24 x 60 x 125mm

Marker + Indicator, Gul

SKU 24608439

SKU 24608434

Marker, White

SKU 24608437