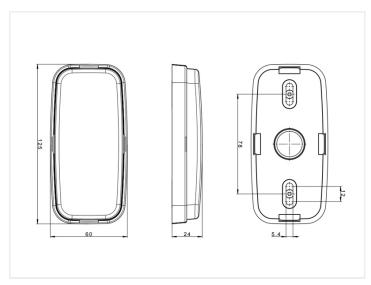

#### Marker, Yellow

SKU 24608431 Dimensions: 24 x 60 x 125mm

Marker + Indicator, Gul

SKU 24608439

SKU 24608434

Marker, White

SKU 24608437