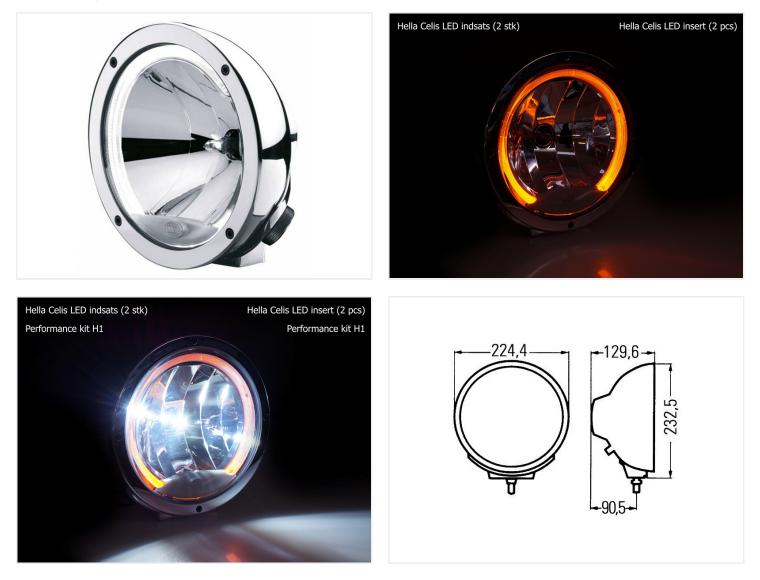

The lamp comes in a complete and beautifully processed chrome lamp housing. The headlight of the lamp is H1 (12V / 55W, 24V / 70W), and Hella's Celis-ring, which can also be easily replaced.

There comes a mounting bracket to the set made out of chrome and the necessary wiring harnesses, gaskets, bolts and nuts. There is a mounting instruction for the kit that includes German, English and Swedish.

If you want to mount H1 LED light in the lamp, we recommend our <u>Performance kit Type 2.</u> You can find them under accessories and related products

Likewise, if you want to change the Celis-ring, we can also help you with that. You can also find them under accessories and related.

### Product overview

Hella Luminator Chromium Celis Auxiliary Lamp - I2V / 24V

SKU 24606506 Dimensions: 90.5 x 232.5 x 224.4mm