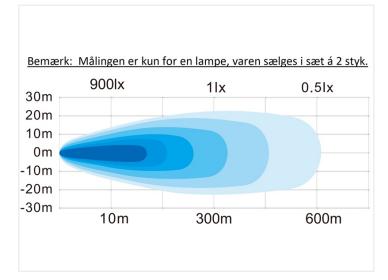

#### LED driving light kit, E-approved, 45cm 10 - 30V

Smart solution that matches the Danish National agency's requirements for pair installation. 45cm in total length.

Compact and effective solution where two small ECE-approved lamps are built together to "a single bar" which can be used for additional driving beam. In this way you will match with the requirements of the Danish National Agency for pair-installation and still achieving a strong driving beam.