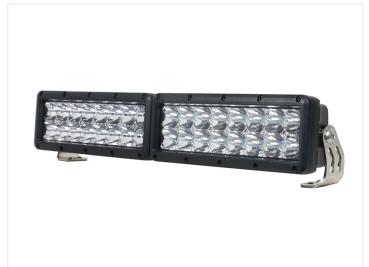

#### LED driving light kit, E-approved, 45cm 10 - 30V

Smart solution that matches the Danish National agency's requirements for pair installation. 45cm in total length.

Compact and effective solution where two small ECE-approved lamps are built together to "a single bar" which can be used for additional driving beam. In this way you will match with the requirements of the Danish National Agency for pair-installation and still achieving a strong driving beam.

The lamps are made from cast aluminium, powdercoated with black color, while the frontglass in front of the lenses is impact resistant polycarbonate.

The lamp is easily mounted with the included adjustable stainless steel fittings.

On each lamp sits 45cm cord with no plug. They can be connected to both 12v and 24v vehicles.