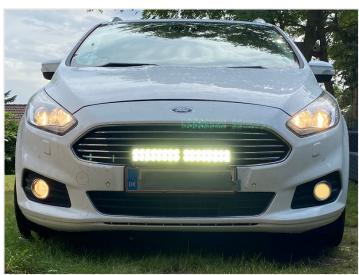

#### LED driving light kit, E-approved, 45cm 10 - 30V

Smart solution that matches the Danish National agency's requirements for pair installation. 45cm in total length.

Compact and effective solution where two small ECE-approved lamps are built together to "a single bar" which can be used for additional driving beam. In this way you will match with the requirements of the Danish National Agency for pair-installation and still achieving a strong driving beam.

The lamps are made from cast aluminium, powdercoated with black color, while the frontglass in front of the lenses is impact resistant polycarbonate.

The lamp is easily mounted with the included adjustable stainless steel fittings.

On each lamp sits 45cm cord with no plug. They can be connected to both 12v and 24v vehicles.