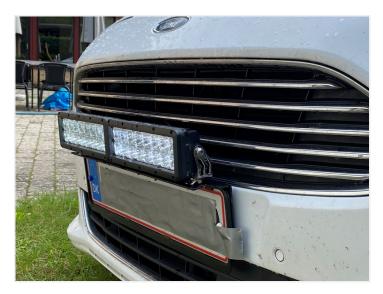

#### LED driving light kit, E-approved, 45cm 10 - 30V

Smart solution that matches the Danish National agency's requirements for pair installation. 45cm in total length.

Compact and effective solution where two small ECE-approved lamps are built together to "a single bar" which can be used for additional driving beam. In this way you will match with the requirements of the Danish National Agency for pair-installation and still achieving a strong driving beam.

The lamps are made from cast aluminium, powdercoated with black color, while the frontglass in front of the lenses is impact resistant polycarbonate.

The lamp is easily mounted with the included adjustable stainless steel fittings.

On each lamp sits 45cm cord with no plug. They can be connected to both 12v and 24v vehicles.