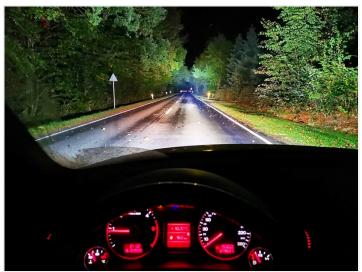

#### LED driving light kit, E-approved, 45cm 10 - 30V

Smart solution that matches the Danish National agency's requirements for pair installation. 45cm in total length.

Compact and effective solution where two small ECE-approved lamps are built together to "a single bar" which can be used for additional driving beam. In this way you will match with the requirements of the Danish National Agency for pair-installation and still achieving a strong driving beam.