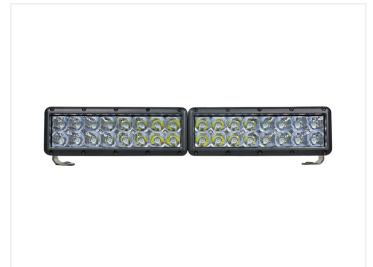

#### LED driving light kit, E-approved, 45cm 10 - 30V

Smart solution that matches the Danish National agency's requirements for pair installation. 45cm in total length.

Compact and effective solution where two small ECE-approved lamps are built together to "a single bar" which can be used for additional driving beam. In this way you will match with the requirements of the Danish National Agency for pair-installation and still achieving a strong driving beam.

The lamps are made from cast aluminium, powdercoated with black color, while the frontglass in front of the lenses is impact resistant polycarbonate.

The lamp is easily mounted with the included adjustable stainless steel fittings.

On each lamp sits 45cm cord with no plug. They can be connected to both 12v and 24v vehicles.