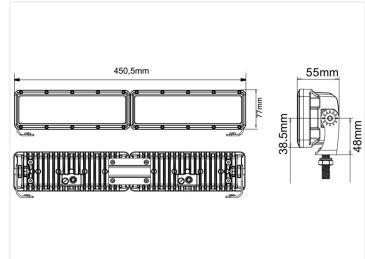

# LED driving light kit, E-approved, 45cm 10 - 30V

SKU 24606234 LEDs: 32

Watt, Nominal: 96 Weight: 1900 Gram Watt, Actual: 76 Reference value: 40 Lumen: 8640

Dimensions: 65 x 77 x 450mm