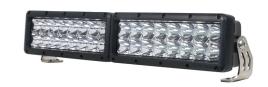

#### LED driving light kit, E-approved, 45cm 10 - 30V

Smart solution that matches the Danish National agency's requirements for pair installation. 45cm in total length.

Compact and effective solution where two small ECE-approved lamps are built together to "a single bar" which can be used for additional driving beam. In this way you will match with the requirements of the Danish National Agency for pair-installation and still achieving a strong driving beam.

The lamps are made from cast aluminium, powdercoated with black color, while the frontglass in front of the lenses is impact resistant polycarbonate.

The lamp is easily mounted with the included adjustable stainless steel fittings.

On each lamp sits 45cm cord with no plug. They can be connected to both 12v and 24v vehicles.