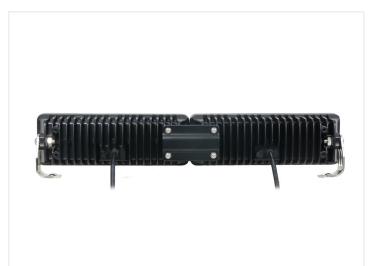

#### LED driving light kit, E-approved, 45cm 10 - 30V

Smart solution that matches the Danish National agency's requirements for pair installation. 45cm in total length.

Compact and effective solution where two small ECE-approved lamps are built together to "a single bar" which can be used for additional driving beam. In this way you will match with the requirements of the Danish National Agency for pair-installation and still achieving a strong driving beam.

The lamps are made from cast aluminium, powdercoated with black color, while the frontglass in front of the lenses is impact resistant polycarbonate.

The lamp is easily mounted with the included adjustable stainless steel fittings.

On each lamp sits 45cm cord with no plug. They can be connected to both 12v and 24v vehicles.