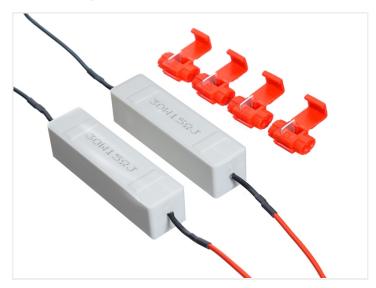

## 2 pieces Canbus - Resistors - 16W/12V

A smart way to avoid error messages when you use LED Bulbs



## matronics.

Buy online at <u>www.matronics.eu/120175</u>

When switching the daytime running light buld with diode bulbs, the power consumption will be lower than usual and thare can be therefore experienced error messages on some newer cars with Can-Bus or bulb-control. You will therefore need to apply these "cheat resistors", which raise the consumption, so that it matches a regular bulb. The resistors will be connected to the + and - approach from the car.

1 set of brake lights-resistors 16W suit 2 fog lights/daytime running lights/tail lights.

## Product overview



## Product pictures