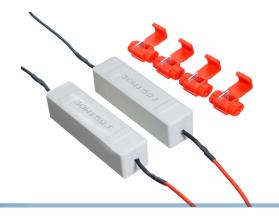

## 2 pieces Canbus - Resistors - 16W/12V

A smart way to avoid error messages when you use LED Bulbs

## matronics.

Buy online at <u>www.matronics.eu/120175</u>

When switching the daytime running light buld with diode bulbs, the power consumption will be lower than usual and thare can be therefore experienced error messages on some newer cars with Can-Bus or bulb-control. You will therefore need to apply these "cheat resistors", which raise the consumption, so that it matches a regular bulb. The resistors will be connected to the + and - approach from the car.

1 set of brake lights-resistors 16W suit 2 fog lights/daytime running lights/tail lights.