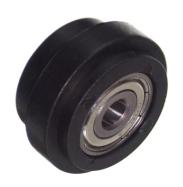

### Serie 40 and 30 - Roller wheel (Ø 39,5)

Wheel in hard plastic, that fits in to series 30 and 40 tracks (8mm). Can be used for securely guiding movable parts.

Wheel in hard plastic with a raised edge, that fits in to serie 30 and 40 tracks (8mm tracks). The wheel is used for guiding movable parts in the track of the aluminium profile. This could be a sliding door or similar. The wheel is made of durable nylon. The ball bearing ensures a smooth gliding motion, without wear.

The wheel is typically fastened with a M6 bolt through the ball bearing.

#### **Specifications**

Material Nylon and zinc plasted steel

#### Product overview

Serie 40 and 30 - Roller wheel (Ø 39,5)

SKU A400501 Dimensions: Ø39.5 x 17.6mm