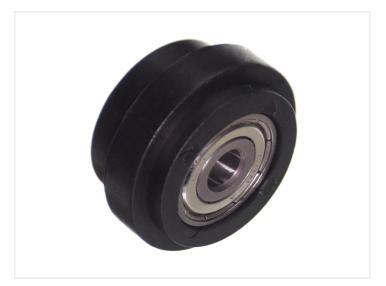

### Serie 40 and 30 - Roller wheel (Ø 39,5)

Wheel in hard plastic, that fits in to series 30 and 40 tracks (8mm). Can be used for securely guiding movable parts.

Wheel in hard plastic with a raised edge, that fits in to serie 30 and 40 tracks (8mm tracks). The wheel is used for guiding movable parts in the track of the aluminium profile. This could be a sliding door or similar. The wheel is made of durable nylon. The ball bearing ensures a smooth gliding motion, without wear.

The wheel is typically fastened with a M6 bolt through the ball bearing.

#### **Specifications**

Material Nylon and zinc plasted steel

#### Product overview

Serie 40 and 30 - Roller wheel (Ø 39,5)

SKU A400501 Dimensions: Ø39.5 x 17.6mm