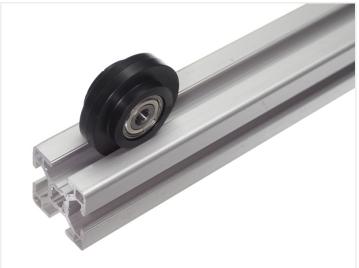

### Serie 40 and 30 - Roller wheel (Ø 39,5)

Wheel in hard plastic, that fits in to series 30 and 40 tracks (8mm). Can be used for securely guiding movable parts.

Wheel in hard plastic with a raised edge, that fits in to serie 30 and 40 tracks (8mm tracks). The wheel is used for guiding movable parts in the track of the aluminium profile. This could be a sliding door or similar. The wheel is made of durable nylon. The ball bearing ensures a smooth gliding motion, without wear.

The wheel is typically fastened with a M6 bolt through the ball bearing.

#### Product overview

Serie 40 and 30 - Roller wheel (Ø 39,5)

SKU A400501 Dimensions: Ø39.5 x 17.6mm