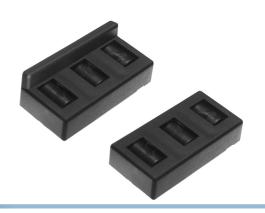

## Serie 40 - Roller element (80x40x18)

Smart roller-element module that is clicked on to a series 40 profile. Can be used for building gliding tracks or similar.

Smart roller-element module that is clicked on to a series 40 profile. Can be used for building gliding tracks or similar.

The bottom part with the three roles is put in to the track, where after you push the lid down on top. This locks the module in to the slot.

## No edge

SKU A400550

## With edge

SKU A400551 Dimensions: mm