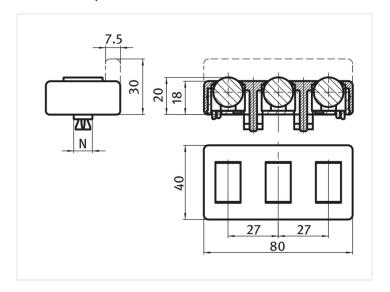

## **Specifications**

Max load 100N

Material POM and nylon

## With edge

SKU A400551 Dimensions: mm