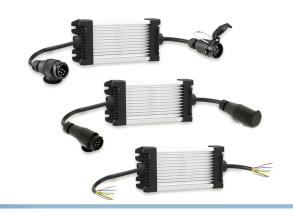

The strong aluminum housing works a heat sink.

The box is available in three models, with 7-pin trailer-connecter, 13-pin trailer-connecter or 7-wire cable. All models have 2,36m cable from the cars output to box and 0,37m from box to the trailers plug

#### 7-pin connectors

SKU 509711

Dimensions: 50 x 232 x 102mm