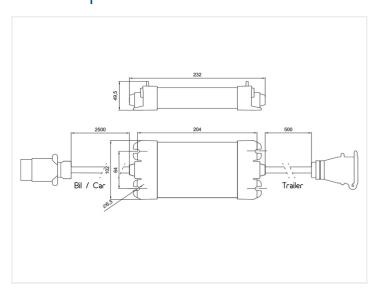

e cable. All models have 2,36m cable from the cars output to box and 0,37m from box to the trailers plug

#### **Protection**

- Overconsumption
- Reverse polarity
- High temperature

#### Cable connection:

• White: Ground

• Red: Stop +

Green: Indicator right +

• Yellow: Indicator left +

Brown: Position light right +

• Black: Position light left +

Gray: Reverse light +

Blue: Fog light +

## matronics.

Buy online at www.matronics.eu/509711

#### **Specifications**

Voltage 12V
Operating temperature -40°C to +50°C
Max consumption, rear 0,4A/5,2W
Max consumption, indicator 1,3A/17W
Max consumption, fog 1,3A/17W
Max consumption, reverse 1,3A/17W
Max consumption, stop 2,5A/32W

### Product overview

#### 7-pin connectors



SKU 509711

Dimensions: 50 x 232 x 102mm

# Product pictures