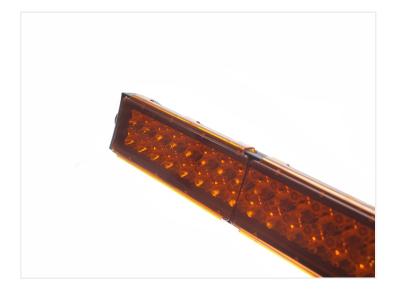

#### Yellow cover

The Yellow ones convert the white light into a nice yellow light that is known from yellow halogen bulbs.