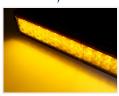

#### Yellow cover

The Yellow ones convert the white light into a nice yellow light that is known from yellow halogen bulbs.