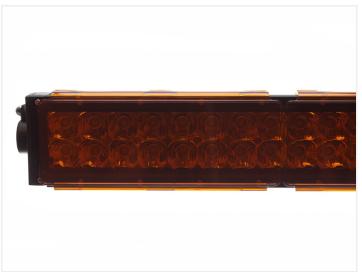

#### Black cover

The black ones give the effect that the lightbar is divided into two.

However, theoretically speaking, it will still be a problem in ralation to the danish law of pairing, as the lamp is still only supplied by one cable.