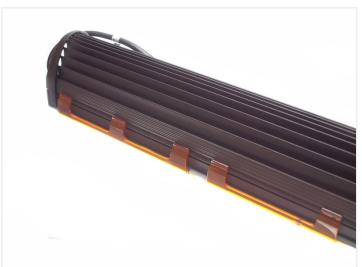

#### Black cover

The black ones give the effect that the lightbar is divided into two.

However, theoretically speaking, it will still be a problem in ralation to the danish law of pairing, as the lamp is still only supplied by one cable.