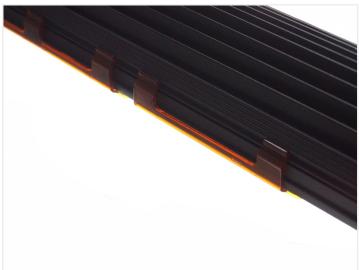

#### Black cover

The black ones give the effect that the lightbar is divided into two.

However, theoretically speaking, it will still be a problem in ralation to the danish law of pairing, as the lamp is still only supplied by one cable.