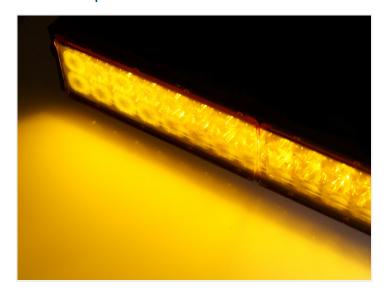

#### Yellow cover

The Yellow ones convert the white light into a nice yellow light that is known from yellow halogen bulbs.