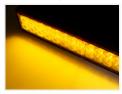

#### Yellow cover

The Yellow ones convert the white light into a nice yellow light that is known from yellow halogen bulbs.