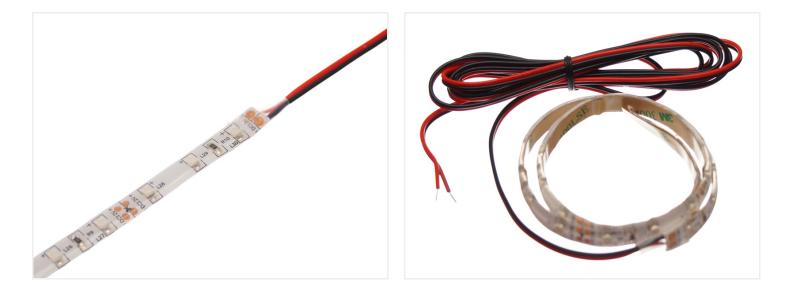

#### Flexistripe 24V

A flexible, a splashproof and a self-adhesive LED stripe with a 2 metres wire. It connects directly to 24V. 50cm and 100cm.

# matronics.1

Buy online at www.matronics.eu/240820

La Production and the second second second

Specifications

Voltage 24V

A flexible, a splashproof and a self-adhesive LED stripe with a 2 metres wire. The stripe is connected directly to 24V, either to a battery or to a fitting 24V DC power transformer / power supply.

The stripes are available in lengths of 50cm and 100cm and with 6 different light colors.

The double-adhesive 3m tape gives you a secure mounting on metal, plastic and painted surfaces. You should not mount these on raw wood. Clean the surfaces before applying.