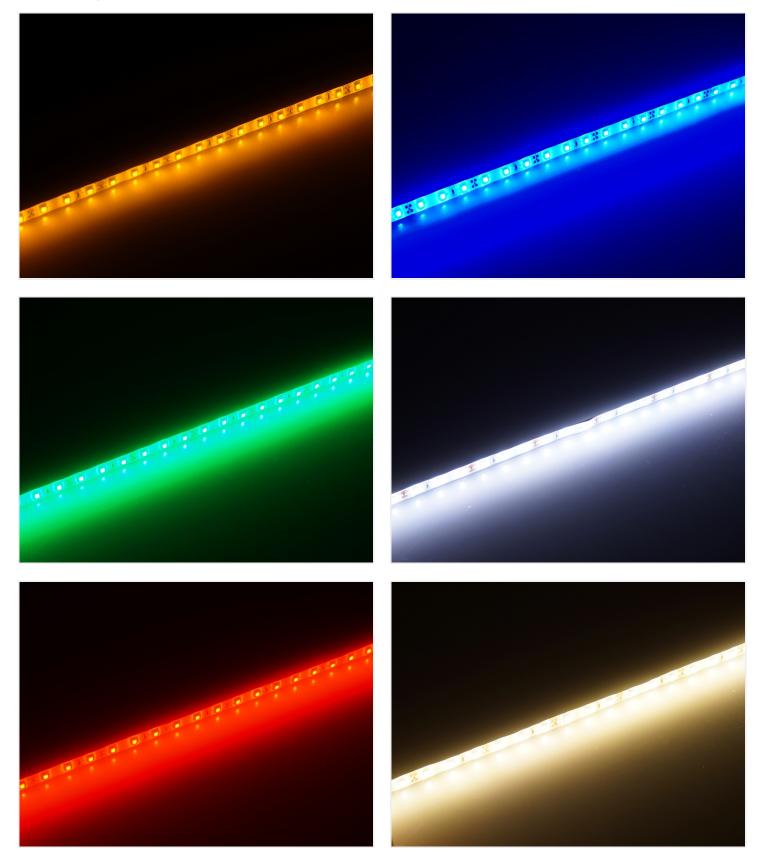

The stripes are available in lengths of 50cm and 100cm and with 6 different light colors.

The double-adhesive 3m tape gives you a secure mounting on metal, plastic and painted surfaces. You should not mount these on raw wood. Clean the surfaces before applying.

## Product pictures