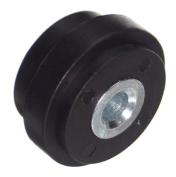

### Serie 20 - Roller wheel (29xl5mm)

Wheel in hard plastic, that fits in to serie 20 tracks (6mm). Can be used for securely guiding movable parts.

Wheel in hard plastic with a raised edge, that fits in to serie 20 tracks (6mm). The wheel is used for guiding movable parts in the track of the aluminium profile. This could be a sliding door or similar. The wheel is made of durable nylon. The bushing that is hammered in to the wheel is zinc plasted steel.

The wheel is typically fastened with a M6 bolt through the bushing and the included washer.

Note that there is no bearing in the wheel, so the bolt should not be fastened too much through the wheel, as it will stop turning.

#### Specifications

Material Nylon and zinc plasted steel

#### Serie 20 - Roller wheel (29xl5mm)

SKU A200501 Dimensions: Ø29 x 15mm