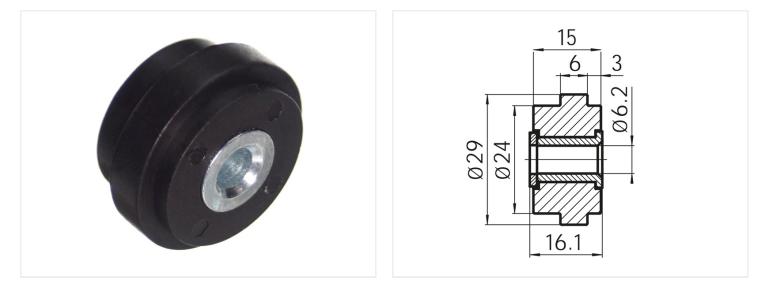

### Serie 20 - Roller wheel (29xl5mm)

Wheel in hard plastic, that fits in to serie 20 tracks (6mm). Can be used for securely guiding movable parts.

Wheel in hard plastic with a raised edge, that fits in to serie 20 tracks (6mm). The wheel is used for guiding movable parts in the track of the aluminium profile. This could be a sliding door or similar. The wheel is made of durable nylon. The bushing that is hammered in to the wheel is zinc plasted steel.

The wheel is typically fastened with a M6 bolt through the bushing and the included washer.

Note that there is no bearing in the wheel, so the bolt should not be fastened too much through the wheel, as it will stop turning.

#### Serie 20 - Roller wheel (29xl5mm)

SKU A200501 Dimensions: Ø29 x 15mm