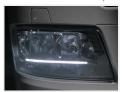

ach side, and heat conductive paste to be used when mounting the boards on the original heat sinks.

The powerful CREE XP-E2 LEDs gives you a great and powerful amber light, that matches the standard side marker lamps.

#### Replacing them is very easy:

- Unmount the heat sink on the back of the headlight
- Disconnect the cable on the board
- Remove the original print (2 screws)
- Add some heat conductive paste on the new board.
- Mount the new board (2 screws)
- Connect the plug on the board
- Reassemble the headlight

The boards can be made with other light colors on request

## matronics.11

Buy online at www.matronics.eu/240940-AM

#### **Specifications**

Voltage 24V

LED CREE XP-E2 Amber

### Product overview

#### 2014 - 2017, Yellow



SKU 240940-AM

### 2014 - 2017, Xenon white



SKU 240940-CW

#### 2014 - 2017, Warm white



SKU 240940-WW

### 2017+, Xenon white



SKU 240941-CW



SKU 240941-AM

### 2017+, Warm white



SKU 240941-WW

# Product pictures