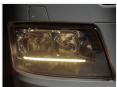

when mounting the boards on the original heat sinks.

The powerful CREE XP-E2 LEDs gives you a great and powerful amber light, that matches the standard side marker lamps.

#### Replacing them is very easy:

- Unmount the heat sink on the back of the headlight
- Disconnect the cable on the board
- Remove the original print (2 screws)
- Add some heat conductive paste on the new board.
- Mount the new board (2 screws)
- Connect the plug on the board
- Reassemble the headlight

The boards can be made with other light colors on request

## matronics.11

Buy online at www.matronics.eu/240940-AM

#### **Specifications**

Voltage 24V

LED CREE XP-E2 Amber

### Product overview

#### 2014 - 2017, Yellow



SKU 240940-AM

### 2014 - 2017, Xenon white



SKU 240940-CW

#### 2014 - 2017, Warm white



SKU 240940-WW

### 2017+, Xenon white



SKU 240941-CW



SKU 240941-AM

### 2017+, Warm white



SKU 240941-WW

# Product pictures