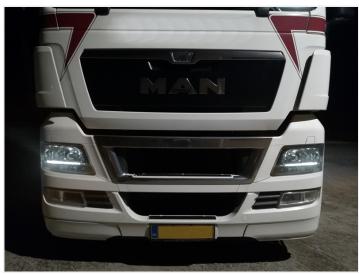

#### MAN LED DRL conversion kit (2014-2020)

Complete conversion kit for replacing the white light in the DRL with yellow lights.

Complete kit for replaing the original white light in the DRL with yellow / amber light. The set consists of 2 boards, one for each side, and heat conductive paste to be used when mounting the boards on the original heat sinks.

# Product pictures