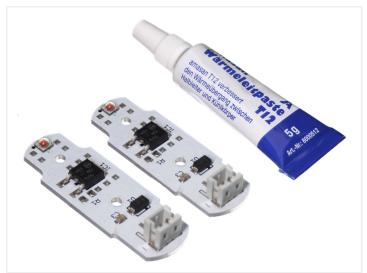

#### MAN LED DRL conversion kit (2014-2020)

Complete conversion kit for replacing the white light in the DRL with yellow lights.

Complete kit for replaing the original white light in the DRL with yellow / amber light. The set consists of 2 boards, one for each side, and heat conductive paste to be used when mounting the boards on the original heat sinks.

#### Replacing them is very easy:

- Unmount the heat sink on the back of the headlight
- Disconnect the cable on the board
- Remove the original print (2 screws)
- Add some heat conductive paste on the new board.
- Mount the new board (2 screws)
- Connect the plug on the board
- Reassemble the headlight

The boards can be made with other light colors on request