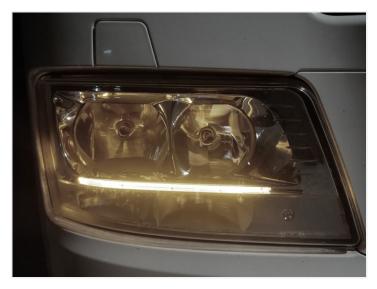

The powerful CREE XP-E2 LEDs gives you a great and powerful amber light, that matches the standard side marker lamps.

#### **Specifications**

Voltage 24V

LED CREE XP-E2 Amber

# Product pictures