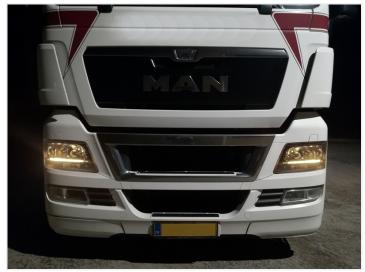

#### MAN LED DRL conversion kit (2014-2020)

Complete conversion kit for replacing the white light in the DRL with yellow lights.

Complete kit for replaing the original white light in the DRL with yellow / amber light. The set consists of 2 boards, one for each side, and heat conductive paste to be used when mounting the boards on the original heat sinks.

# Product pictures