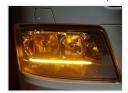

light. The set consists of 2 boards, one for each side, and heat conductive paste to be used when mounting the boards on the original heat sinks.

The powerful CREE XP-E2 LEDs gives you a great and powerful amber light, that matches the standard side marker lamps.

#### Replacing them is very easy:

- Unmount the heat sink on the back of the headlight
- Disconnect the cable on the board
- Remove the original print (2 screws)
- Add some heat conductive paste on the new board.
- Mount the new board (2 screws)
- Connect the plug on the board
- Reassemble the headlight

The boards can be made with other light colors on request

## matronics.11

Buy online at www.matronics.eu/240940-AM

#### **Specifications**

Voltage 24V

LED CREE XP-E2 Amber

### Product overview

#### 2014 - 2017, Yellow



SKU 240940-AM

### 2014 - 2017, Xenon white



SKU 240940-CW

#### 2014 - 2017, Warm white



SKU 240940-WW

### 2017+, Xenon white



SKU 240941-CW



SKU 240941-AM

### 2017+, Warm white



SKU 240941-WW

# Product pictures