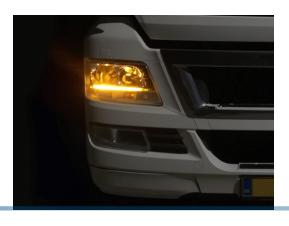

#### MAN LED DRL conversion kit (2014-2020)

Complete conversion kit for replacing the white light in the DRL with yellow lights.

Complete kit for replaing the original white light in the DRL with yellow / amber light. The set consists of 2 boards, one for each side, and heat conductive paste to be used when mounting the boards on the original heat sinks.

The powerful CREE XP-E2 LEDs gives you a great and powerful amber light, that matches the standard side marker lamps.