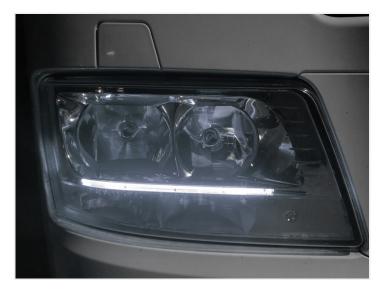

#### MAN LED DRL conversion kit (2014-2020)

Complete conversion kit for replacing the white light in the DRL with yellow lights.

Complete kit for replaing the original white light in the DRL with yellow / amber light. The set consists of 2 boards, one for each side, and heat conductive paste to be used when mounting the boards on the original heat sinks.

#### Replacing them is very easy:

- Unmount the heat sink on the back of the headlight
- Disconnect the cable on the board
- Remove the original print (2 screws)
- Add some heat conductive paste on the new board.
- Mount the new board (2 screws)
- Connect the plug on the board
- Reassemble the headlight

The boards can be made with other light colors on request