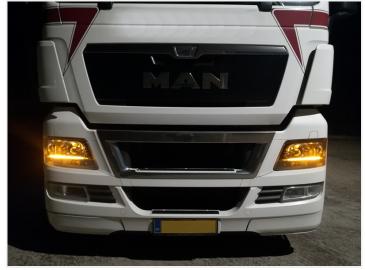

#### MAN LED DRL conversion kit (2014-2020)

Complete conversion kit for replacing the white light in the DRL with yellow lights.

Complete kit for replaing the original white light in the DRL with yellow / amber light. The set consists of 2 boards, one for each side, and heat conductive paste to be used when mounting the boards on the original heat sinks.

The powerful CREE XP-E2 LEDs gives you a great and powerful amber light, that matches the standard side marker lamps.

#### 2014 - 2017, Yellow

SKU 240940-AM