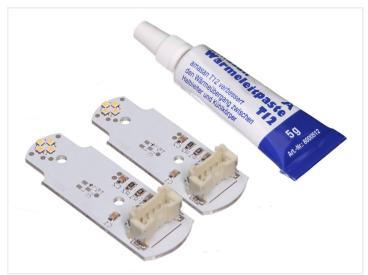

#### MAN LED DRL conversion kit (2014-2020)

Complete conversion kit for replacing the white light in the DRL with yellow lights.

Complete kit for replaing the original white light in the DRL with yellow / amber light. The set consists of 2 boards, one for each side, and heat conductive paste to be used when mounting the boards on the original heat sinks.

#### Replacing them is very easy:

- Unmount the heat sink on the back of the headlight
- Disconnect the cable on the board
- Remove the original print (2 screws)
- Add some heat conductive paste on the new board.
- Mount the new board (2 screws)
- Connect the plug on the board
- Reassemble the headlight

The boards can be made with other light colors on request