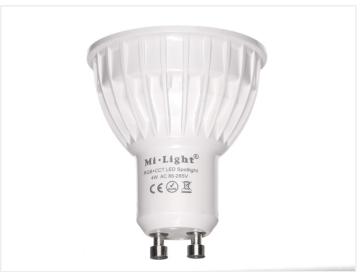

## Mi-Light RGB+CCT bulb - GUIO 4W

Powerful GU10 smart-bulb in Mi-Lights CCT system, that can change color and color-temperature. Easy replacement.

Powerful GU10 smart-bulb in Mi-Lights CCT system, that can change color and color-temperature, from cool white to warm white. It is easy to replace a "dumb" bulb with this, as you simply put it in a standard GU10 socket, and connect it with a remote, touch panel or Android and iPhone control.

### Mi-Light RGB+CCT bulb - GUIO 4W

SKU 609674 Dimensions: Ø50 x 49mm