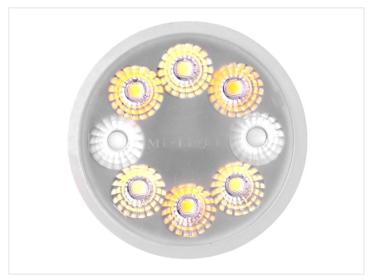

The bulb has a standard GU10 size, and fits in all standard GU10 sockets. You do not need any special connections to get a more intelligent light.

The bulb can be adjusted from warm to cold-white light, with a color temperature from 2700K to 6500K. The bulb also has red, green and blue light, and all the combinations of these and the white light. You can freely choose between white, pure colors and pastel colors.