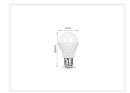

## Product overview

SKU 609679

Dimensions: Ø57 x 100mm

SKU 609678

Dimensions: Ø74 x 137mm

12W

SKU 609676

Dimensions: Ø74 x 140mm