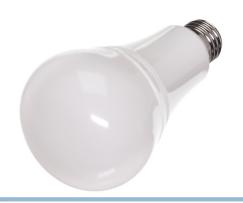

## Mi-Light RGB+CCT bulb - E27

Powerful 12W E27 LED bulb in Mi-Lights RGB+CCT series, that gives up to 1100 lumen. Adjustable color, cold and warm white light.

Powerful E27 LED bulb in Mi-Lights RGB+CCT series, that gives up to 1100 lumen depend on the model. You can choose between thousands of different colors.

matronics.11

Buy online at www.matronics.eu/609676

Adjustable color, cold and warm white light.

The bulb fits in standard E27 sockets, meaning that it easily replaces your standard E27 bulbs. The bulb has a wide 220 degree beam, which makes it usable in all kinds of lamps - with our without a lamp shade.