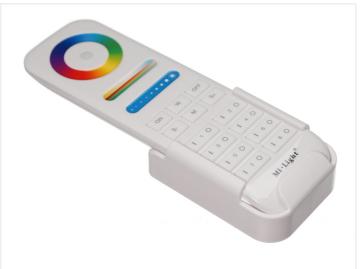

it easy to adjust the light color, saturation and color-temperature with the touch panel. There are also buttons for zone-control and setting effects and the speed of these. With 8 zones, you have plenty of options to customize the light in the individual rooms.

The remote has a compact and friendly design and size.

It uses 2 x AAA batteries, and a practical wall-mount is included with screws and double-adhesive tape for mounting it.

The remote can be used together with a touch panel and the Android & iPhone bridge, you simply set up the lights in the wanted zones.

# matronics.11

Buy online at www.matronics.eu/609660

#### **Specifications**

Range 30m Battery 2 x AAA

#### Product overview

### Mi-Light RGB+CCT Remote



SKU 609660 Dimensions: 19 x 153 x 47mm

# Product pictures