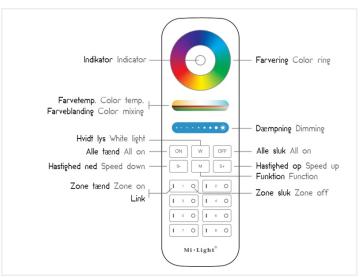

### Mi-Light RGB+CCT Remote

Wireless remote for setting color and functions on your Mi-Light RGB+CCT products. 8 zones.

This remote makes it easy to adjust the light color, saturation and color-temperature with the touch panel. There are also buttons for zone-control and setting effects and the speed of these. With 8 zones, you have plenty of options to customize the light in the individual rooms.

The remote has a compact and friendly design and size.

It uses 2 x AAA batteries, and a practical wall-mount is included with screws and double-adhesive tape for mounting it.

The remote can be used together with a touch panel and the Android & iPhone bridge, you simply set up the lights in the wanted zones.