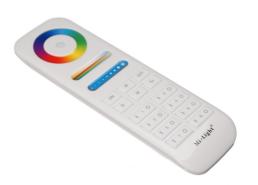

### Mi-Light RGB+CCT Remote

Wireless remote for setting color and functions on your Mi-Light RGB+CCT products. 8 zones.

This remote makes it easy to adjust the light color, saturation and color-temperature with the touch panel. There are also buttons for zone-control and setting effects and the speed of these. With 8 zones, you have plenty of options to customize the light in the individual rooms.

The remote has a compact and friendly design and size.

It uses 2 x AAA batteries, and a practical wall-mount is included with screws and double-adhesive tape for mounting it.

The remote can be used together with a touch panel and the Android & iPhone bridge, you simply set up the lights in the wanted zones.

#### **Specifications**

Range 30m Battery 2 x AAA