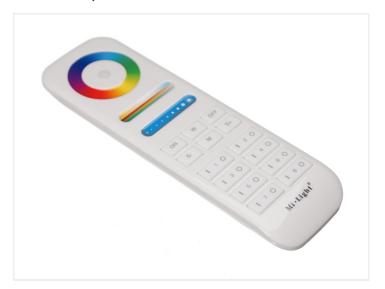

es it easy to adjust the light color, saturation and color-temperature with the touch panel. There are also buttons for zone-control and setting effects and the speed of these. With 8 zones, you have plenty of options to customize the light in the individual rooms.

The remote has a compact and friendly design and size.

It uses 2 x AAA batteries, and a practical wall-mount is included with screws and double-adhesive tape for mounting it.

The remote can be used together with a touch panel and the Android & iPhone bridge, you simply set up the lights in the wanted zones.

# matronics.11

Buy online at www.matronics.eu/609660

#### **Specifications**

Range 30m Battery 2 x AAA

#### Product overview

### Mi-Light RGB+CCT Remote



SKU 609660 Dimensions: 19 x 153 x 47mm

# Product pictures