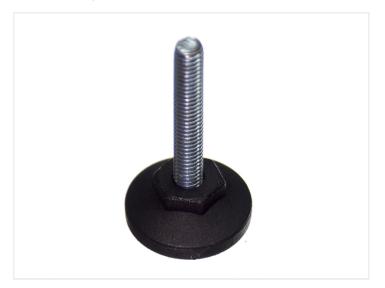

### Foot with threaded rod - $\emptyset$ 25, M6 x 34

Foot with M6 thread that fits 2020 profiles. Can be used for placing parts on the floor or table.

Foot with M6 thread that fits 2020 profiles, where you can cut M6 thread. The feet can be used for placing parts on the floor or table, where the long thread can be used for leveling.

The base of the feet have a diameter of 25mm

#### Product overview

Foot with threaded rod - Ø25, M6 x 34

SKU A006301 Dimensions: Ø25 x 45mm