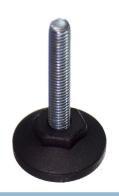

### Foot with threaded rod - $\emptyset$ 25, M6 x 34

Foot with M6 thread that fits 2020 profiles. Can be used for placing parts on the floor or table.

Foot with M6 thread that fits 2020 profiles, where you can cut M6 thread. The feet can be used for placing parts on the floor or table, where the long thread can be used for leveling.

The base of the feet have a diameter of 25mm

#### Product overview

Foot with threaded rod - Ø25, M6 x 34

SKU A006301 Dimensions: Ø25 x 45mm