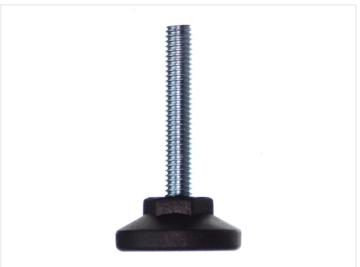

### Foot with threaded rod - $\emptyset$ 25, M6 x 34

Foot with M6 thread that fits 2020 profiles. Can be used for placing parts on the floor or table.

Foot with M6 thread that fits 2020 profiles, where you can cut M6 thread. The feet can be used for placing parts on the floor or table, where the long thread can be used for leveling.

The base of the feet have a diameter of 25mm

#### Product overview

Foot with threaded rod - Ø25, M6 x 34

SKU A006301 Dimensions: Ø25 x 45mm