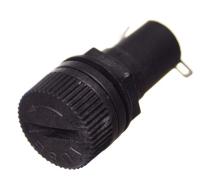

## Fuseholder for panel mounting, glass fuse

Compact fuseholder that is mounted in a panel, eg. in a enclosure. Makes it easy to check and replace fuses.

Compact fuseholder for glass fuses 20x5mm, that is mounted in a panel, eg. in a enclosure. By unscrewing the top you get direct access to the fuse, without opening the enclosure. This makes it easy to check and replace fuses.

Wires are soldered on to the two terminals. The fuseholder is mounted on the included nut.

#### **Specifications**

Max current 16A Max voltage 250V Mountinghole 13mm

Fuse 20x5mm glass Panel thickness 0.8 - 2.8mm