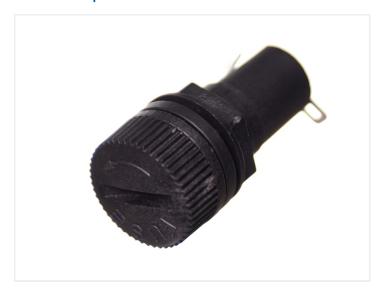

## Fuseholder for panel mounting, glass fuse

Compact fuseholder that is mounted in a panel, eg. in a enclosure. Makes it easy to check and replace fuses.

Compact fuseholder for glass fuses 20x5mm, that is mounted in a panel, eg. in a enclosure. By unscrewing the top you get direct access to the fuse, without opening the enclosure. This makes it easy to check and replace fuses.

Wires are soldered on to the two terminals. The fuseholder is mounted on the included nut.

#### **Specifications**

Max current 16A Max voltage 250V Mountinghole 13mm

Fuse 20x5mm glass Panel thickness 0.8 - 2.8mm