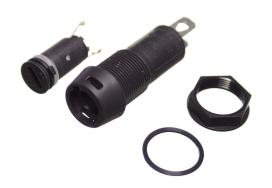

### Waterproof fuse holde for panel mounting, glass fuse

Waterproof fuseholder for 20x5mm, that is mounted in a panel, which makes it easy to replace the fuse eg. in an enclosure.

Waterproof fuseholder for 20x5mm fuses. mounted in a panel, which makes it easy to replace the fuse eg. in an enclosure, without having to open this. The top is easy screwed off with a screwdriver, where after this is easy pulled off. The fuse then sits in the top - taking the old out and putting in a new one is done easily.

The holder is mounted in a 13mm hole, with the included nut and rubber gasket.

There are 4.8 x 0.5 quick connects on the bottom for easy connecting.

#### **Specifications**

Max current 16A Max voltage 250V Mountinghole 13mm

Fuse 20x5mm glass Panel thickness Max 6mm