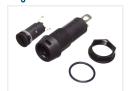

### Waterproof fuse holde for panel mounting, glass fuse

Waterproof fuseholder for 20x5mm, that is mounted in a panel, which makes it easy to replace the fuse eg. in an enclosure.

Waterproof fuseholder for 20x5mm fuses. mounted in a panel, which makes it easy to replace the fuse eg. in an enclosure, without having to open this. The top is easy screwed off with a screwdriver, where after this is easy pulled off. The fuse then sits in the top - taking the old out and putting in a new one is done easily.

The holder is mounted in a 13mm hole, with the included nut and rubber gasket.

There are 4.8 x 0.5 quick connects on the bottom for easy connecting.