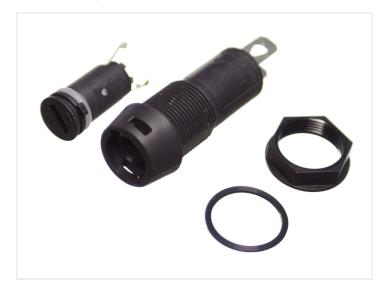

### Waterproof fuse holde for panel mounting, glass fuse

Waterproof fuseholder for 20x5mm, that is mounted in a panel, which makes it easy to replace the fuse eg. in an enclosure.

Waterproof fuseholder for 20x5mm fuses. mounted in a panel, which makes it easy to replace the fuse eg. in an enclosure, without having to open this. The top is easy screwed off with a screwdriver, where after this is easy pulled off. The fuse then sits in the top - taking the old out and putting in a new one is done easily.

The holder is mounted in a 13mm hole, with the included nut and rubber gasket.

There are 4.8 x 0.5 quick connects on the bottom for easy connecting.

#### **Specifications**

Max current 16A Max voltage 250V Mountinghole 13mm

Fuse 20x5mm glass Panel thickness Max 6mm