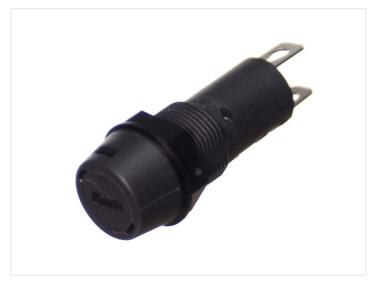

### Waterproof fuse holde for panel mounting, glass fuse

Waterproof fuseholder for 20x5mm, that is mounted in a panel, which makes it easy to replace the fuse eg. in an enclosure.

Waterproof fuseholder for 20x5mm fuses. mounted in a panel, which makes it easy to replace the fuse eg. in an enclosure, without having to open this. The top is easy screwed off with a screwdriver, where after this is easy pulled off. The fuse then sits in the top - taking the old out and putting in a new one is done easily.

The holder is mounted in a 13mm hole, with the included nut and rubber gasket.

There are 4.8 x 0.5 quick connects on the bottom for easy connecting.

# Waterproof fuse holde for panel mounting, glass fuse

SKU 514056