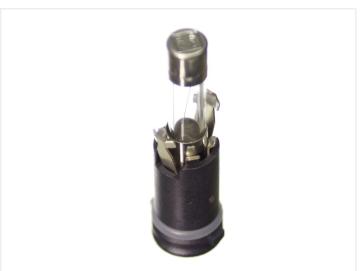

### Waterproof fuse holde for panel mounting, glass fuse

Waterproof fuseholder for 20x5mm, that is mounted in a panel, which makes it easy to replace the fuse eg. in an enclosure.

Waterproof fuseholder for 20x5mm fuses. mounted in a panel, which makes it easy to replace the fuse eg. in an enclosure, without having to open this. The top is easy screwed off with a screwdriver, where after this is easy pulled off. The fuse then sits in the top - taking the old out and putting in a new one is done easily.

#### **Specifications**

Max current 16A Max voltage 250V Mountinghole 13mm

Fuse 20x5mm glass Panel thickness Max 6mm