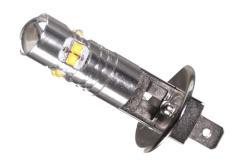

### HI LED IO-30V - HI Canbus (50W)

A shorter model of the 50W H1 LED for easier installation in small headlights

H1 LED Bulb with 10 powerful 5w LEDs. The length of the bulb is shorter than the other LED models and fits directly in the original H1 mounts.

The LED bulb only gives light similar to a 25W incandescent bulb, so it is not suitable for the low/high beam, but is more intended for day running lights

The term 50w is the LEDs overall rating, but their actual consumption is around 6W

The bulbs can be used on vehicles 12v and 24v and they can also be used on most vehicles with Canbus, but since power consumption is only around 6W, error messages may continue to occur. Are you in doubt we recommend buying external cheat resistors.