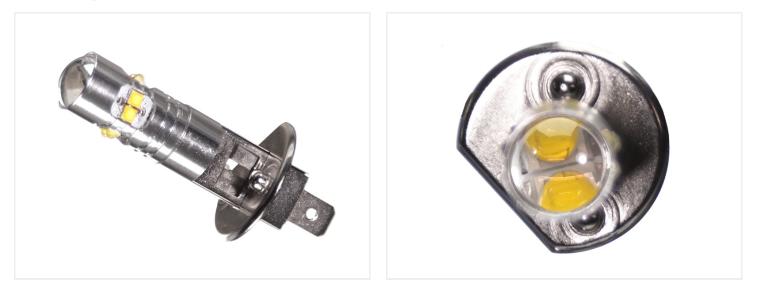

### HI LED IO-30V - HI Canbus (50W)

A shorter model of the 50W H1 LED for easier installation in small headlights

H1 LED Bulb with 10 powerful 5w LEDs. The length of the bulb is shorter than the other LED models and fits directly in the original H1 mounts.

The LED bulb only gives light similar to a 25W incandescent bulb, so it is not suitable for the low/high beam, but is more intended for day running lights

The term 50w is the LEDs overall rating, but their actual consumption is around 6W

The bulbs can be used on vehicles 12v and 24v and they can also be used on most vehicles with Canbus, but since power consumption is only around 6W, error messages may continue to occur. Are you in doubt we recommend buying external cheat resistors.