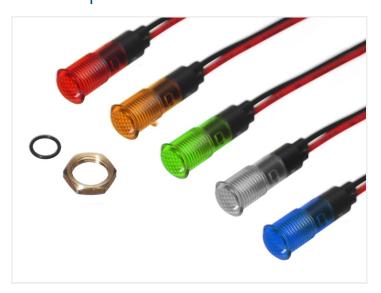

### LED Indicator - Plastic, IP67

LED indicator for 12V, that is waterproof when mounted in a panel. Made of colored plastic, making it perfect for outdoors use, eg. in a enclosure.

LED indicator for 12V and 24V, that is made of plastic. A neutral design without edge makes it universally usable in any design. It can be used outdoors when mounted in a panel or enclosure. Fits in a 8mm hole.

A gasket and a nut is included for fastening it waterproof in a panel.

## I2V, Red

SKU 502250 Voltage: 12V

Dimensions: Ø10 x 27mm

#### 12V, Yellow

SKU 502252 Voltage: 12V

Dimensions: Ø10 x 27mm

Voltage:

#### 12V, White

SKU 502253

#### 24V, Green

SKU 502261

#### 24V, White

SKU 502263

#### 12V, Green

SKU 502251 Voltage: 12V

Dimensions: Ø10 x 27mm

#### 12V, Blue

SKU 502254

#### 24V, Red

SKU 502260

#### 24V, Yellow

SKU 502262

#### 24V, Blue

SKU 502264