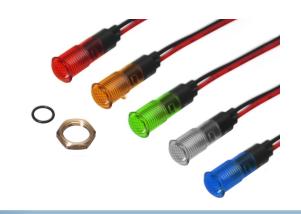

### LED Indicator - Plastic, IP67

LED indicator for 12V, that is waterproof when mounted in a panel. Made of colored plastic, making it perfect for outdoors use, eg. in a enclosure.

LED indicator for 12V and 24V, that is made of plastic. A neutral design without edge makes it universally usable in any design. It can be used outdoors when mounted in a panel or enclosure. Fits in a 8mm hole.

A gasket and a nut is included for fastening it waterproof in a panel.

## I2V, Red

SKU 502250 Voltage: 12V

Dimensions: Ø10 x 27mm

#### 12V, Yellow

SKU 502252 Voltage: 12V

Dimensions: Ø10 x 27mm

Voltage:

#### 12V, Green

SKU 502251 Voltage: 12V

Dimensions: Ø10 x 27mm