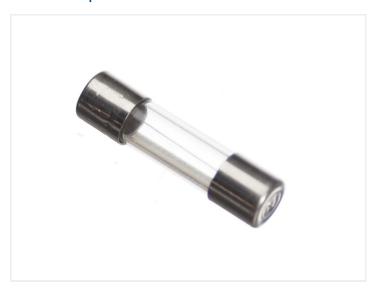

## 5 x 20mm glass fuse

Glass fuse with dimensions  $\emptyset$ 5 x 20mm that are used many places. Available with different rated amperes.

Glass fuse with dimensions  $\emptyset$ 5 x 20mm that are used many places. Available with different rated amperes.

They are typically used in a fuse holder, but you can also solder wires directly on.

All model are F / Flink / Quick Blow and rated for Max 250V

Buy online at <a href="https://www.matronics.eu/P005-310">www.matronics.eu/P005-310</a>

## Product pictures