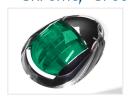

. The manufacturer offers 5 year waranty on the lamp, and the construction ensures that the lamp will endure many seasons. Easily mounted on the boat, without any visible screws or bolts.

The lamps have a very low power consumption betweem 1.1W and 2.5W, depending on color.

The lamp is fully enclosed (IP67), which means it can be fully immersed without any issues.

They are built according to international specifications, regarding color and light beam.

#### Mounting

The base is screwed or bolted on, where after the lamp is simply clicked down on it, where it clicks on. There are 2 screws included with each lamp.

# matronics.

Buy online at www.matronics.eu/530001

#### **Specifications**

Waranty 5 years

Voltage 12V DC / 24V DC

Cable 180mm

## Product overview

#### Chrome, Green



SKU 530001

Dimensions: 24 x 76 x 52mm

#### White, Green



SKU 530002

Dimensions: 24 x 76 x 52mm

#### Chrome, Red



SKU 530003

Dimensions: 24 x 76 x 52mm

#### White, Red



SKU 530004

Dimensions: 24 x 76 x 52mm

#### Chrome, White



SKU 530005

Dimensions: 24 x 76 x 52mm

#### White, White



SKU 530006

Dimensions: 24 x 76 x 52mm

# Product pictures