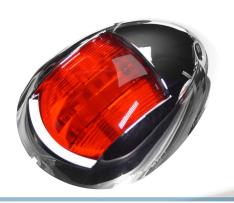

### Boat marine lantern / navigation lamp

LED marine boat lamps in tear shape, with white or chrome house. Red, green and white light. Follows international specifications.



Great looking LED marine boat lamps in tear shape, with white or chrome house. With red, green and white glass and LED light, that will never require a bulb replacement. The manufacturer offers 5 year waranty on the lamp, and the construction ensures that the lamp will endure many seasons. Easily mounted on the boat, without any visible screws or bolts.

The lamps have a very low power consumption betweem 1.1W and 2.5W, depending on color.

The lamp is fully enclosed (IP67), which means it can be fully immersed without any issues.

They are built according to international specifications, regarding color and light beam.

#### Mounting

The base is screwed or bolted on, where after the lamp is simply clicked down on it, where it clicks on. There are 2 screws included with each lamp.

# ma