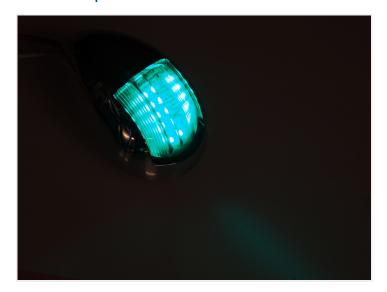

### Boat marine lantern / navigation lamp

LED marine boat lamps in tear shape, with white or chrome house. Red, green and white light. Follows international specifications.

Great looking LED marine boat lamps in tear shape, with white or chrome house. With red, green and white glass and LED light, that will never require a bulb replacement. The manufacturer offers 5 year waranty on the lamp, and the construction ensures that the lamp will endure many seasons. Easily mounted on the boat, without any visible screws or bolts.

#### Chrome, Green

SKU 530001

Dimensions: 24 x 76 x 52mm

#### White, Green

SKU 530002

Dimensions: 24 x 76 x 52mm