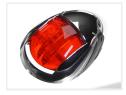

. Easily mounted on the boat, without any visible screws or bolts.

The lamps have a very low power consumption betweem 1.1W and 2.5W, depending on color.

The lamp is fully enclosed (IP67), which means it can be fully immersed without any issues.

They are built according to international specifications, regarding color and light beam.

#### Mounting

The base is screwed or bolted on, where after the lamp is simply clicked down on it, where it clicks on. There are 2 screws included with each lamp.

# matronics.

Buy online at www.matronics.eu/530001

#### **Specifications**

Waranty 5 years

Voltage 12V DC / 24V DC

Cable 180mm

## Product overview

#### Chrome, Green



SKU 530001

Dimensions: 24 x 76 x 52mm

#### White, Green



SKU 530002

Dimensions: 24 x 76 x 52mm

#### Chrome, Red



SKU 530003

Dimensions: 24 x 76 x 52mm

#### White, Red



SKU 530004

Dimensions: 24 x 76 x 52mm

#### Chrome, White



SKU 530005

Dimensions: 24 x 76 x 52mm

#### White, White



SKU 530006

Dimensions: 24 x 76 x 52mm

# Product pictures