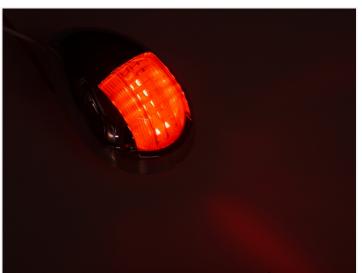

### Boat marine lantern / navigation lamp

LED marine boat lamps in tear shape, with white or chrome house. Red, green and white light. Follows international specifications.

Great looking LED marine boat lamps in tear shape, with white or chrome house. With red, green and white glass and LED light, that will never require a bulb replacement. The manufacturer offers 5 year waranty on the lamp, and the construction ensures that the lamp will endure many seasons. Easily mounted on the boat, without any visible screws or bolts.

The lamps have a very low power consumption betweem 1.1W and 2.5W, depending on color.

The lamp is fully enclosed (IP67), which means it can be fully immersed without any issues.

They are built according to international specifications, regarding color and light beam.

#### Chrome, Red

SKU 530003

Dimensions: 24 x 76 x 52mm