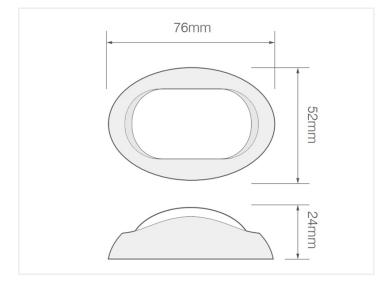

#### Chrome, Green

SKU 530001

Dimensions: 24 x 76 x 52mm

#### White, Green

SKU 530002

Dimensions: 24 x 76 x 52mm

#### Chrome, Red

SKU 530003

Dimensions: 24 x 76 x 52mm

#### White, Red

SKU 530004

Dimensions: 24 x 76 x 52mm

#### Chrome, White

SKU 530005

Dimensions: 24 x 76 x 52mm

#### White, White

SKU 530006

Dimensions: 24 x 76 x 52mm