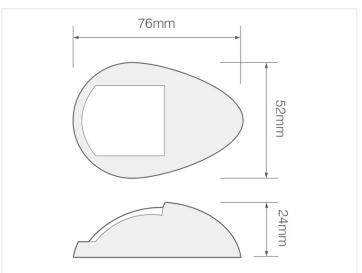

#### Chrome, Green

SKU 530001

Dimensions: 24 x 76 x 52mm

#### White, Green

SKU 530002

Dimensions: 24 x 76 x 52mm

#### Chrome, Red

SKU 530003

Dimensions: 24 x 76 x 52mm

#### White, Red

SKU 530004

Dimensions: 24 x 76 x 52mm

#### Chrome, White

SKU 530005

Dimensions: 24 x 76 x 52mm

#### White, White

SKU 530006

Dimensions: 24 x 76 x 52mm