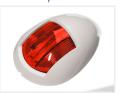

### Boat marine lantern / navigation lamp

LED marine boat lamps in tear shape, with white or chrome house. Red, green and white light. Follows international specifications.

Great looking LED marine boat lamps in tear shape, with white or chrome house. With red, green and white glass and LED light, that will never require a bulb replacement. The manufacturer offers 5 year waranty on the lamp, and the construction ensures that the lamp will endure many seasons. Easily mounted on the boat, without any visible screws or bolts.

#### Chrome, Red

SKU 530003

Dimensions: 24 x 76 x 52mm