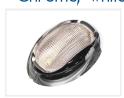

### Boat marine lantern / navigation lamp

LED marine boat lamps in tear shape, with white or chrome house. Red, green and white light. Follows international specifications.

Great looking LED marine boat lamps in tear shape, with white or chrome house. With red, green and white glass and LED light, that will never require a bulb replacement. The manufacturer offers 5 year waranty on the lamp, and the construction ensures that the lamp will endure many seasons. Easily mounted on the boat, without any visible screws or bolts.

#### Chrome, Green

SKU 530001

Dimensions: 24 x 76 x 52mm