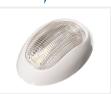

### Boat marine lantern / navigation lamp

LED marine boat lamps in tear shape, with white or chrome house. Red, green and white light. Follows international specifications.

Great looking LED marine boat lamps in tear shape, with white or chrome house. With red, green and white glass and LED light, that will never require a bulb replacement. The manufacturer offers 5 year waranty on the lamp, and the construction ensures that the lamp will endure many seasons. Easily mounted on the boat, without any visible screws or bolts.

#### White, White

SKU 530006

Dimensions: 24 x 76 x 52mm