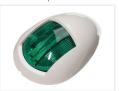

construction ensures that the lamp will endure many seasons. Easily mounted on the boat, without any visible screws or bolts.

The lamps have a very low power consumption betweem 1.1W and 2.5W, depending on color.

The lamp is fully enclosed (IP67), which means it can be fully immersed without any issues.

They are built according to international specifications, regarding color and light beam.

#### Mounting

The base is screwed or bolted on, where after the lamp is simply clicked down on it, where it clicks on. There are 2 screws included with each lamp.

# matronics.

Buy online at www.matronics.eu/530001

#### **Specifications**

Waranty 5 years

Voltage 12V DC / 24V DC

Cable 180mm

## Product overview

#### Chrome, Green



SKU 530001

Dimensions: 24 x 76 x 52mm

#### White, Green



SKU 530002

Dimensions: 24 x 76 x 52mm

#### Chrome, Red



SKU 530003

Dimensions: 24 x 76 x 52mm

#### White, Red



SKU 530004

Dimensions: 24 x 76 x 52mm

#### Chrome, White



SKU 530005

Dimensions: 24 x 76 x 52mm

#### White, White



SKU 530006

Dimensions: 24 x 76 x 52mm

# Product pictures