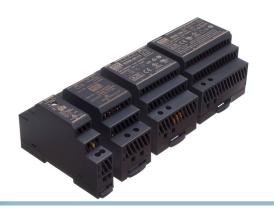

#### Meanwell transformer for DIN rail

Compact transformers for mounting on DIN rail, that can be used for many purposes. For enclosures and panels.

Compact transformers for mounting on DIN rail, that can be used for many purposes. The transformer is built in to an enclosure or electrical panel, where they can be used for powering low voltage units, for example controllers, low voltage lighting etc. We have 12Vdc and 24Vdc versions.

They are protected against overvoltage, short circuit and overload.

Calibrating the output voltage can be done by adjusting the potentiometer in the front. A LED indicator shows when the unit it on.

The units have standard DIN size, where 15W is 1U, 30W is 2U etc.

# Product pictures