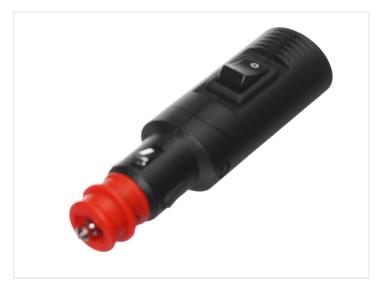

# PROCAR Cigarplug with switch and screw terminals – With fuse

Cigar-plug with built in switch. Easy connection with screwterminals. With 8A fuse.

Cigar-plug with built in switch. Easy connection with screwterminals. With 8A fuse.

Fits both standard cigar plug and the new mini plug (DIN 4165)

The special base makes it possible to turn the base, so that it becomes a 180 degree plug.

#### **Specifications**

Voltage 12V/24V DC

Max strøm 8A