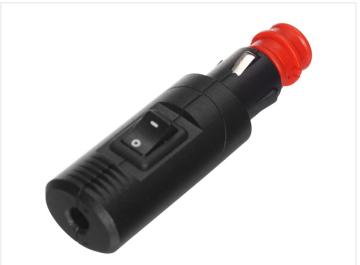

# PROCAR Cigarplug with switch and screw terminals – With fuse

Cigar-plug with built in switch. Easy connection with screwterminals. With 8A fuse.

Cigar-plug with built in switch. Easy connection with screwterminals. With 8A fuse.

Fits both standard cigar plug and the new mini plug (DIN 4165)

The special base makes it possible to turn the base, so that it becomes a 180 degree plug.

#### **Specifications**

Voltage 12V/24V DC

Max strøm 8A