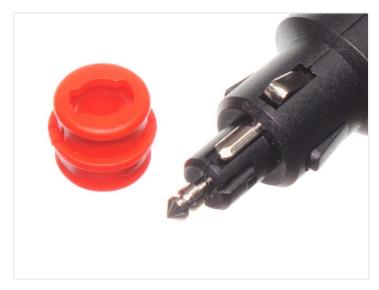

# PROCAR Cigarplug with switch and screw terminals – With fuse

Cigar-plug with built in switch. Easy connection with screwterminals. With 8A fuse.

Cigar-plug with built in switch. Easy connection with screwterminals. With 8A fuse.

Fits both standard cigar plug and the new mini plug (DIN 4165)

The special base makes it possible to turn the base, so that it becomes a 180 degree plug.

## PROCAR Cigarplug with switch and screw terminals - With fuse

SKU 500038 Dimensions: Ø30 x 109mm

### Product pictures