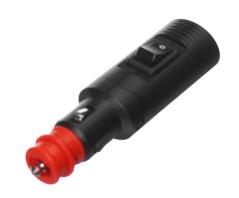

# PROCAR Cigarplug with switch and screw terminals – With fuse

Cigar-plug with built in switch. Easy connection with screwterminals. With 8A fuse.

Cigar-plug with built in switch. Easy connection with screwterminals. With 8A fuse.

Fits both standard cigar plug and the new mini plug (DIN 4165)

The special base makes it possible to turn the base, so that it becomes a 180 degree plug.

#### **Specifications**

Voltage 12V/24V DC

Max strøm 8A