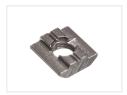

### Serie 20 - T-nut, gliding

Gliding nut for series 20 profiles, that is put in to the end of the profile. Can be glided back and forth in the profile.

Gliding nut for series 20 profiles, that is put in to the end of the profile. Can be glided back and forth in the profile, until it has been fastened.

The nut is the best profile in regards to strength, and it cannot fall out of the profile. The disadvantage is of course that it needs to be pushed in to the profile before assembly.