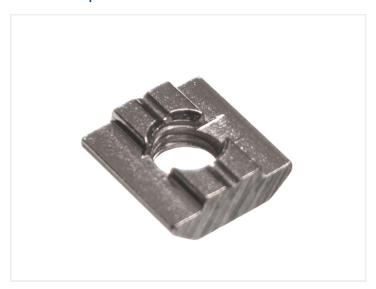

### Serie 20 - T-nut, gliding

Gliding nut for series 20 profiles, that is put in to the end of the profile. Can be glided back and forth in the profile.

Gliding nut for series 20 profiles, that is put in to the end of the profile. Can be glided back and forth in the profile, until it has been fastened.

The nut is the best profile in regards to strength, and it cannot fall out of the profile. The disadvantage is of course that it needs to be pushed in to the profile before assembly.